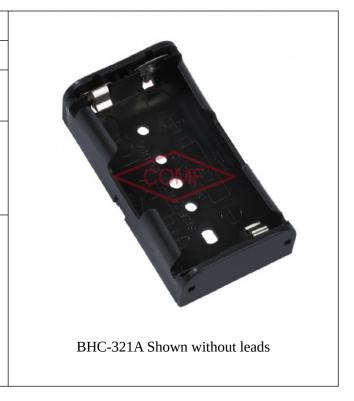

## Product Data Sheet BHC-321A

## **Specification**

| Cell Size:  | 2 X AA Cell, UM-3                                                                                                                                                                                                                                                                                                                                                                                                                                                                                                                                                                                                                                                                                                                                                                                                                                                                                                                                                                                                                                                                                                                                                                                                                                                                                                                                                                                                                                                                                                                                                                                                                                                                                                                                                                                                                                                                                                                                                                                                                                                                                                             |
|-------------|-------------------------------------------------------------------------------------------------------------------------------------------------------------------------------------------------------------------------------------------------------------------------------------------------------------------------------------------------------------------------------------------------------------------------------------------------------------------------------------------------------------------------------------------------------------------------------------------------------------------------------------------------------------------------------------------------------------------------------------------------------------------------------------------------------------------------------------------------------------------------------------------------------------------------------------------------------------------------------------------------------------------------------------------------------------------------------------------------------------------------------------------------------------------------------------------------------------------------------------------------------------------------------------------------------------------------------------------------------------------------------------------------------------------------------------------------------------------------------------------------------------------------------------------------------------------------------------------------------------------------------------------------------------------------------------------------------------------------------------------------------------------------------------------------------------------------------------------------------------------------------------------------------------------------------------------------------------------------------------------------------------------------------------------------------------------------------------------------------------------------------|
| Body:       | Polypropylene, 94HB Black                                                                                                                                                                                                                                                                                                                                                                                                                                                                                                                                                                                                                                                                                                                                                                                                                                                                                                                                                                                                                                                                                                                                                                                                                                                                                                                                                                                                                                                                                                                                                                                                                                                                                                                                                                                                                                                                                                                                                                                                                                                                                                     |
| Wire:       | 26AWG UL1007 150mm ±5mm<br>Stripped And Tinned 5mm ±1mm                                                                                                                                                                                                                                                                                                                                                                                                                                                                                                                                                                                                                                                                                                                                                                                                                                                                                                                                                                                                                                                                                                                                                                                                                                                                                                                                                                                                                                                                                                                                                                                                                                                                                                                                                                                                                                                                                                                                                                                                                                                                       |
| Terminals:  | Anode: 0.25mm Nickel plated brass Cathode: 0.25mm Nickel plated phosphor bronze                                                                                                                                                                                                                                                                                                                                                                                                                                                                                                                                                                                                                                                                                                                                                                                                                                                                                                                                                                                                                                                                                                                                                                                                                                                                                                                                                                                                                                                                                                                                                                                                                                                                                                                                                                                                                                                                                                                                                                                                                                               |
| Compliance: | Dusting Environment SG 19001 SG 1900 SG |