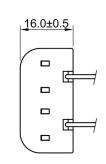

## Product Data Sheet BHC-321A

## **Specification**

| Cell Size:  | 2 X AA Cell, UM-3                                                                                                                                                                                                                                                                                                                                                                                                                                                                                                                                                                                                                                                                                                                                                                                                                                                                                                                                                                                                                                                                                                                                                                                                                                                                                                                                                                                                                                                                                                                                                                                                                                                                                                                                                                                                                                                                                                                                                                                                                                                                                                             |
|-------------|-------------------------------------------------------------------------------------------------------------------------------------------------------------------------------------------------------------------------------------------------------------------------------------------------------------------------------------------------------------------------------------------------------------------------------------------------------------------------------------------------------------------------------------------------------------------------------------------------------------------------------------------------------------------------------------------------------------------------------------------------------------------------------------------------------------------------------------------------------------------------------------------------------------------------------------------------------------------------------------------------------------------------------------------------------------------------------------------------------------------------------------------------------------------------------------------------------------------------------------------------------------------------------------------------------------------------------------------------------------------------------------------------------------------------------------------------------------------------------------------------------------------------------------------------------------------------------------------------------------------------------------------------------------------------------------------------------------------------------------------------------------------------------------------------------------------------------------------------------------------------------------------------------------------------------------------------------------------------------------------------------------------------------------------------------------------------------------------------------------------------------|
| Body:       | Polypropylene, 94HB Black                                                                                                                                                                                                                                                                                                                                                                                                                                                                                                                                                                                                                                                                                                                                                                                                                                                                                                                                                                                                                                                                                                                                                                                                                                                                                                                                                                                                                                                                                                                                                                                                                                                                                                                                                                                                                                                                                                                                                                                                                                                                                                     |
| Wire:       | 26AWG UL1007 150mm ±5mm<br>Stripped And Tinned 5mm ±1mm                                                                                                                                                                                                                                                                                                                                                                                                                                                                                                                                                                                                                                                                                                                                                                                                                                                                                                                                                                                                                                                                                                                                                                                                                                                                                                                                                                                                                                                                                                                                                                                                                                                                                                                                                                                                                                                                                                                                                                                                                                                                       |
| Terminals:  | Anode: 0.25mm Nickel plated brass Cathode: 0.25mm Nickel plated phosphor bronze                                                                                                                                                                                                                                                                                                                                                                                                                                                                                                                                                                                                                                                                                                                                                                                                                                                                                                                                                                                                                                                                                                                                                                                                                                                                                                                                                                                                                                                                                                                                                                                                                                                                                                                                                                                                                                                                                                                                                                                                                                               |
| Compliance: | Dusting Environment SG 19001 SG 1900 SG |