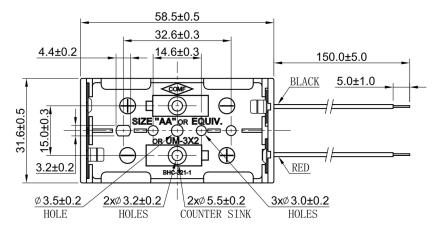

## Product Data Sheet BHC-321A

## **Specification**

| Cell Size:  | 2 X AA Cell, UM-3                                                                                                                                                                                                                                                                                                                                                                                                                                                                                                                                                                                                                                                                                                                                                                                                                                                                                                                                                                                                                                                                                                                                                                                                                                                                                                                                                                                                                                                                                                                                                                                                                                                                                                                                                                                                                                                                                                                                                                                                                                                                                                             |
|-------------|-------------------------------------------------------------------------------------------------------------------------------------------------------------------------------------------------------------------------------------------------------------------------------------------------------------------------------------------------------------------------------------------------------------------------------------------------------------------------------------------------------------------------------------------------------------------------------------------------------------------------------------------------------------------------------------------------------------------------------------------------------------------------------------------------------------------------------------------------------------------------------------------------------------------------------------------------------------------------------------------------------------------------------------------------------------------------------------------------------------------------------------------------------------------------------------------------------------------------------------------------------------------------------------------------------------------------------------------------------------------------------------------------------------------------------------------------------------------------------------------------------------------------------------------------------------------------------------------------------------------------------------------------------------------------------------------------------------------------------------------------------------------------------------------------------------------------------------------------------------------------------------------------------------------------------------------------------------------------------------------------------------------------------------------------------------------------------------------------------------------------------|
| Body:       | Polypropylene, 94HB Black                                                                                                                                                                                                                                                                                                                                                                                                                                                                                                                                                                                                                                                                                                                                                                                                                                                                                                                                                                                                                                                                                                                                                                                                                                                                                                                                                                                                                                                                                                                                                                                                                                                                                                                                                                                                                                                                                                                                                                                                                                                                                                     |
| Wire:       | 26AWG UL1007 150mm ±5mm<br>Stripped And Tinned 5mm ±1mm                                                                                                                                                                                                                                                                                                                                                                                                                                                                                                                                                                                                                                                                                                                                                                                                                                                                                                                                                                                                                                                                                                                                                                                                                                                                                                                                                                                                                                                                                                                                                                                                                                                                                                                                                                                                                                                                                                                                                                                                                                                                       |
| Terminals:  | Anode: 0.25mm Nickel plated brass Cathode: 0.25mm Nickel plated phosphor bronze                                                                                                                                                                                                                                                                                                                                                                                                                                                                                                                                                                                                                                                                                                                                                                                                                                                                                                                                                                                                                                                                                                                                                                                                                                                                                                                                                                                                                                                                                                                                                                                                                                                                                                                                                                                                                                                                                                                                                                                                                                               |
| Compliance: | Dusting Environment SG 19001 SG 1900 SG |