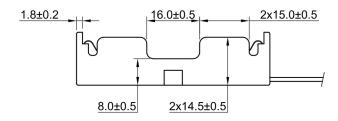

## Product Data Sheet BHC-321A

## **Specification**

| Cell Size:  | 2 X AA Cell, UM-3                                                                                                                                                                                                                                                                                                                                                                                                                                                                                                                                                                                                                                                                                                                                                                                                                                                                                                                                                                                                                                                                                                                                                                                                                                                                                                                                                                                                                                                                                                                                                                                                                                                                                                                                                                                                                                                                                                                                                                                                                                                                                                             |
|-------------|-------------------------------------------------------------------------------------------------------------------------------------------------------------------------------------------------------------------------------------------------------------------------------------------------------------------------------------------------------------------------------------------------------------------------------------------------------------------------------------------------------------------------------------------------------------------------------------------------------------------------------------------------------------------------------------------------------------------------------------------------------------------------------------------------------------------------------------------------------------------------------------------------------------------------------------------------------------------------------------------------------------------------------------------------------------------------------------------------------------------------------------------------------------------------------------------------------------------------------------------------------------------------------------------------------------------------------------------------------------------------------------------------------------------------------------------------------------------------------------------------------------------------------------------------------------------------------------------------------------------------------------------------------------------------------------------------------------------------------------------------------------------------------------------------------------------------------------------------------------------------------------------------------------------------------------------------------------------------------------------------------------------------------------------------------------------------------------------------------------------------------|
| Body:       | Polypropylene, 94HB Black                                                                                                                                                                                                                                                                                                                                                                                                                                                                                                                                                                                                                                                                                                                                                                                                                                                                                                                                                                                                                                                                                                                                                                                                                                                                                                                                                                                                                                                                                                                                                                                                                                                                                                                                                                                                                                                                                                                                                                                                                                                                                                     |
| Wire:       | 26AWG UL1007 150mm ±5mm<br>Stripped And Tinned 5mm ±1mm                                                                                                                                                                                                                                                                                                                                                                                                                                                                                                                                                                                                                                                                                                                                                                                                                                                                                                                                                                                                                                                                                                                                                                                                                                                                                                                                                                                                                                                                                                                                                                                                                                                                                                                                                                                                                                                                                                                                                                                                                                                                       |
| Terminals:  | Anode: 0.25mm Nickel plated brass Cathode: 0.25mm Nickel plated phosphor bronze                                                                                                                                                                                                                                                                                                                                                                                                                                                                                                                                                                                                                                                                                                                                                                                                                                                                                                                                                                                                                                                                                                                                                                                                                                                                                                                                                                                                                                                                                                                                                                                                                                                                                                                                                                                                                                                                                                                                                                                                                                               |
| Compliance: | Dusting Environment SG 19001 SG 1900 SG |