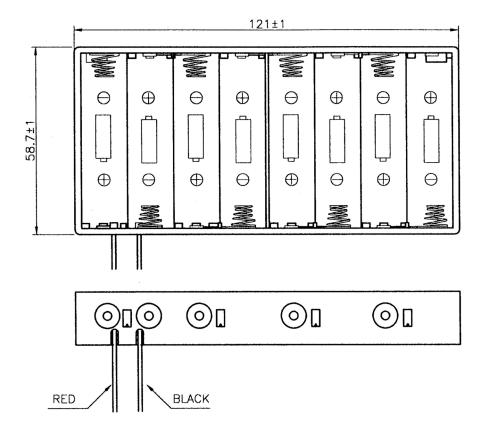

## Product Data Sheet BH-381A

## **Specification**

| Cell Size:  | 8 X AA Cell, UM-3                                                                                                                                                                                                                                                                                                                                                                                                                                                                                                                                                                                                                                                                                                                                                                                                                                                                                                                                                                                                                                                                                                                                                                                                                                                                                                                                                                                                                                                                                                                                                                                                                                                                                                                                                                                                                                                                                                                                                                                                                                                                                                              |
|-------------|--------------------------------------------------------------------------------------------------------------------------------------------------------------------------------------------------------------------------------------------------------------------------------------------------------------------------------------------------------------------------------------------------------------------------------------------------------------------------------------------------------------------------------------------------------------------------------------------------------------------------------------------------------------------------------------------------------------------------------------------------------------------------------------------------------------------------------------------------------------------------------------------------------------------------------------------------------------------------------------------------------------------------------------------------------------------------------------------------------------------------------------------------------------------------------------------------------------------------------------------------------------------------------------------------------------------------------------------------------------------------------------------------------------------------------------------------------------------------------------------------------------------------------------------------------------------------------------------------------------------------------------------------------------------------------------------------------------------------------------------------------------------------------------------------------------------------------------------------------------------------------------------------------------------------------------------------------------------------------------------------------------------------------------------------------------------------------------------------------------------------------|
| Body:       | ABS, Black                                                                                                                                                                                                                                                                                                                                                                                                                                                                                                                                                                                                                                                                                                                                                                                                                                                                                                                                                                                                                                                                                                                                                                                                                                                                                                                                                                                                                                                                                                                                                                                                                                                                                                                                                                                                                                                                                                                                                                                                                                                                                                                     |
| Wire:       | 26AWG UL1007 150mm ±5mm<br>Stripped And Tinned 5mm ±1mm                                                                                                                                                                                                                                                                                                                                                                                                                                                                                                                                                                                                                                                                                                                                                                                                                                                                                                                                                                                                                                                                                                                                                                                                                                                                                                                                                                                                                                                                                                                                                                                                                                                                                                                                                                                                                                                                                                                                                                                                                                                                        |
| Terminals:  | Nickel plated brass                                                                                                                                                                                                                                                                                                                                                                                                                                                                                                                                                                                                                                                                                                                                                                                                                                                                                                                                                                                                                                                                                                                                                                                                                                                                                                                                                                                                                                                                                                                                                                                                                                                                                                                                                                                                                                                                                                                                                                                                                                                                                                            |
| Springs:    | Ø0.7mm Nickel plated 65C spring steel                                                                                                                                                                                                                                                                                                                                                                                                                                                                                                                                                                                                                                                                                                                                                                                                                                                                                                                                                                                                                                                                                                                                                                                                                                                                                                                                                                                                                                                                                                                                                                                                                                                                                                                                                                                                                                                                                                                                                                                                                                                                                          |
| Compliance: | Guelly Environment SO 1901  So |