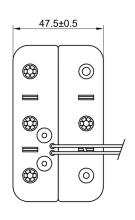

## **Specification**

| Cell Size:  | 6 X C Cells, UM-2, R14                                                                                                                                                                                                                                                                                                                                                                                                                                                                                                                                                                                                                                                                                                                                                                                                                                                                                                                                                                                                                                                                                                                                                                                                                                                                                                                                                                                                                                                                                                                                                                                                                                                                                                                                                                                                                                                                                                                                                                                                                                                                                                         |
|-------------|--------------------------------------------------------------------------------------------------------------------------------------------------------------------------------------------------------------------------------------------------------------------------------------------------------------------------------------------------------------------------------------------------------------------------------------------------------------------------------------------------------------------------------------------------------------------------------------------------------------------------------------------------------------------------------------------------------------------------------------------------------------------------------------------------------------------------------------------------------------------------------------------------------------------------------------------------------------------------------------------------------------------------------------------------------------------------------------------------------------------------------------------------------------------------------------------------------------------------------------------------------------------------------------------------------------------------------------------------------------------------------------------------------------------------------------------------------------------------------------------------------------------------------------------------------------------------------------------------------------------------------------------------------------------------------------------------------------------------------------------------------------------------------------------------------------------------------------------------------------------------------------------------------------------------------------------------------------------------------------------------------------------------------------------------------------------------------------------------------------------------------|
| Wire:       | AWG 24, UL1007<br>150mm ± 5mm<br>Stripped and Tinned: 5mm ±1mm                                                                                                                                                                                                                                                                                                                                                                                                                                                                                                                                                                                                                                                                                                                                                                                                                                                                                                                                                                                                                                                                                                                                                                                                                                                                                                                                                                                                                                                                                                                                                                                                                                                                                                                                                                                                                                                                                                                                                                                                                                                                 |
| Body:       | Polypropylene 94HB, Black                                                                                                                                                                                                                                                                                                                                                                                                                                                                                                                                                                                                                                                                                                                                                                                                                                                                                                                                                                                                                                                                                                                                                                                                                                                                                                                                                                                                                                                                                                                                                                                                                                                                                                                                                                                                                                                                                                                                                                                                                                                                                                      |
| Terminals:  | Nickel plated brass                                                                                                                                                                                                                                                                                                                                                                                                                                                                                                                                                                                                                                                                                                                                                                                                                                                                                                                                                                                                                                                                                                                                                                                                                                                                                                                                                                                                                                                                                                                                                                                                                                                                                                                                                                                                                                                                                                                                                                                                                                                                                                            |
| Springs:    | Ø0.8mm Nickel plated 65C spring steel                                                                                                                                                                                                                                                                                                                                                                                                                                                                                                                                                                                                                                                                                                                                                                                                                                                                                                                                                                                                                                                                                                                                                                                                                                                                                                                                                                                                                                                                                                                                                                                                                                                                                                                                                                                                                                                                                                                                                                                                                                                                                          |
| Compliance: | Duelly Environment 60 Hotel 60 |