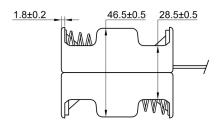

## Product Data Sheet BH-262A

## **Specification**

| Cell Size:  | 6 X C Cells, UM-2, R14                                                                                                                                                                                                                                                                                                                                                                                                                                                                                                                                                                                                                                                                                                                                                                                                                                                                                                                                                                                                                                                                                                                                                                                                                                                                                                                                                                                                                                                                                                                                                                                                                                                                                                                                                                                                                                                                                                                                                                                                                                                                                                         |
|-------------|--------------------------------------------------------------------------------------------------------------------------------------------------------------------------------------------------------------------------------------------------------------------------------------------------------------------------------------------------------------------------------------------------------------------------------------------------------------------------------------------------------------------------------------------------------------------------------------------------------------------------------------------------------------------------------------------------------------------------------------------------------------------------------------------------------------------------------------------------------------------------------------------------------------------------------------------------------------------------------------------------------------------------------------------------------------------------------------------------------------------------------------------------------------------------------------------------------------------------------------------------------------------------------------------------------------------------------------------------------------------------------------------------------------------------------------------------------------------------------------------------------------------------------------------------------------------------------------------------------------------------------------------------------------------------------------------------------------------------------------------------------------------------------------------------------------------------------------------------------------------------------------------------------------------------------------------------------------------------------------------------------------------------------------------------------------------------------------------------------------------------------|
| Wire:       | AWG 24, UL1007<br>150mm ± 5mm<br>Stripped and Tinned: 5mm ±1mm                                                                                                                                                                                                                                                                                                                                                                                                                                                                                                                                                                                                                                                                                                                                                                                                                                                                                                                                                                                                                                                                                                                                                                                                                                                                                                                                                                                                                                                                                                                                                                                                                                                                                                                                                                                                                                                                                                                                                                                                                                                                 |
| Body:       | Polypropylene 94HB, Black                                                                                                                                                                                                                                                                                                                                                                                                                                                                                                                                                                                                                                                                                                                                                                                                                                                                                                                                                                                                                                                                                                                                                                                                                                                                                                                                                                                                                                                                                                                                                                                                                                                                                                                                                                                                                                                                                                                                                                                                                                                                                                      |
| Terminals:  | Nickel plated brass                                                                                                                                                                                                                                                                                                                                                                                                                                                                                                                                                                                                                                                                                                                                                                                                                                                                                                                                                                                                                                                                                                                                                                                                                                                                                                                                                                                                                                                                                                                                                                                                                                                                                                                                                                                                                                                                                                                                                                                                                                                                                                            |
| Springs:    | Ø0.8mm Nickel plated 65C spring steel                                                                                                                                                                                                                                                                                                                                                                                                                                                                                                                                                                                                                                                                                                                                                                                                                                                                                                                                                                                                                                                                                                                                                                                                                                                                                                                                                                                                                                                                                                                                                                                                                                                                                                                                                                                                                                                                                                                                                                                                                                                                                          |
| Compliance: | Duelly Environment 60 Hotel 60 |