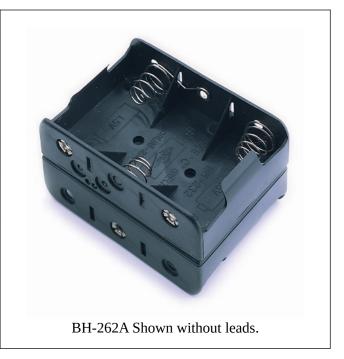

## Product Data Sheet BH-262A

## **Specification**

| Cell Size:  | 6 X C Cells, UM-2, R14                                                                                                                                                                                                                                                                                                                                                                                                                                                                                                                                                                                                                                                                                                                                                                                                                                                                                                                                                                                                                                                                                                                                                                                                                                                                                                                                                                                                                                                                                                                                                                                                                                                                                                                                                                                                                                                                                                                                                                                                                                                                                                         |
|-------------|--------------------------------------------------------------------------------------------------------------------------------------------------------------------------------------------------------------------------------------------------------------------------------------------------------------------------------------------------------------------------------------------------------------------------------------------------------------------------------------------------------------------------------------------------------------------------------------------------------------------------------------------------------------------------------------------------------------------------------------------------------------------------------------------------------------------------------------------------------------------------------------------------------------------------------------------------------------------------------------------------------------------------------------------------------------------------------------------------------------------------------------------------------------------------------------------------------------------------------------------------------------------------------------------------------------------------------------------------------------------------------------------------------------------------------------------------------------------------------------------------------------------------------------------------------------------------------------------------------------------------------------------------------------------------------------------------------------------------------------------------------------------------------------------------------------------------------------------------------------------------------------------------------------------------------------------------------------------------------------------------------------------------------------------------------------------------------------------------------------------------------|
| Wire:       | AWG 24, UL1007<br>150mm ± 5mm<br>Stripped and Tinned: 5mm ±1mm                                                                                                                                                                                                                                                                                                                                                                                                                                                                                                                                                                                                                                                                                                                                                                                                                                                                                                                                                                                                                                                                                                                                                                                                                                                                                                                                                                                                                                                                                                                                                                                                                                                                                                                                                                                                                                                                                                                                                                                                                                                                 |
| Body:       | Polypropylene 94HB, Black                                                                                                                                                                                                                                                                                                                                                                                                                                                                                                                                                                                                                                                                                                                                                                                                                                                                                                                                                                                                                                                                                                                                                                                                                                                                                                                                                                                                                                                                                                                                                                                                                                                                                                                                                                                                                                                                                                                                                                                                                                                                                                      |
| Terminals:  | Nickel plated brass                                                                                                                                                                                                                                                                                                                                                                                                                                                                                                                                                                                                                                                                                                                                                                                                                                                                                                                                                                                                                                                                                                                                                                                                                                                                                                                                                                                                                                                                                                                                                                                                                                                                                                                                                                                                                                                                                                                                                                                                                                                                                                            |
| Springs:    | Ø0.8mm Nickel plated 65C spring steel                                                                                                                                                                                                                                                                                                                                                                                                                                                                                                                                                                                                                                                                                                                                                                                                                                                                                                                                                                                                                                                                                                                                                                                                                                                                                                                                                                                                                                                                                                                                                                                                                                                                                                                                                                                                                                                                                                                                                                                                                                                                                          |
| Compliance: | Duelly Environment 60 Hotel 60 |