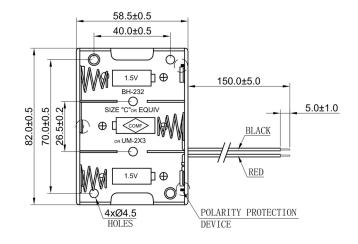

## **Specification**

| Cell Size:  | 6 X C Cells, UM-2, R14                                                                                                                                                                                                                                                                                                                                                                                                                                                                                                                                                                                                                                                                                                                                                                                                                                                                                                                                                                                                                                                                                                                                                                                                                                                                                                                                                                                                                                                                                                                                                                                                                                                                                                                                                                                                                                                                                                                                                                                                                                                                                                         |
|-------------|--------------------------------------------------------------------------------------------------------------------------------------------------------------------------------------------------------------------------------------------------------------------------------------------------------------------------------------------------------------------------------------------------------------------------------------------------------------------------------------------------------------------------------------------------------------------------------------------------------------------------------------------------------------------------------------------------------------------------------------------------------------------------------------------------------------------------------------------------------------------------------------------------------------------------------------------------------------------------------------------------------------------------------------------------------------------------------------------------------------------------------------------------------------------------------------------------------------------------------------------------------------------------------------------------------------------------------------------------------------------------------------------------------------------------------------------------------------------------------------------------------------------------------------------------------------------------------------------------------------------------------------------------------------------------------------------------------------------------------------------------------------------------------------------------------------------------------------------------------------------------------------------------------------------------------------------------------------------------------------------------------------------------------------------------------------------------------------------------------------------------------|
| Wire:       | AWG 24, UL1007<br>150mm ± 5mm<br>Stripped and Tinned: 5mm ±1mm                                                                                                                                                                                                                                                                                                                                                                                                                                                                                                                                                                                                                                                                                                                                                                                                                                                                                                                                                                                                                                                                                                                                                                                                                                                                                                                                                                                                                                                                                                                                                                                                                                                                                                                                                                                                                                                                                                                                                                                                                                                                 |
| Body:       | Polypropylene 94HB, Black                                                                                                                                                                                                                                                                                                                                                                                                                                                                                                                                                                                                                                                                                                                                                                                                                                                                                                                                                                                                                                                                                                                                                                                                                                                                                                                                                                                                                                                                                                                                                                                                                                                                                                                                                                                                                                                                                                                                                                                                                                                                                                      |
| Terminals:  | Nickel plated brass                                                                                                                                                                                                                                                                                                                                                                                                                                                                                                                                                                                                                                                                                                                                                                                                                                                                                                                                                                                                                                                                                                                                                                                                                                                                                                                                                                                                                                                                                                                                                                                                                                                                                                                                                                                                                                                                                                                                                                                                                                                                                                            |
| Springs:    | Ø0.8mm Nickel plated 65C spring steel                                                                                                                                                                                                                                                                                                                                                                                                                                                                                                                                                                                                                                                                                                                                                                                                                                                                                                                                                                                                                                                                                                                                                                                                                                                                                                                                                                                                                                                                                                                                                                                                                                                                                                                                                                                                                                                                                                                                                                                                                                                                                          |
| Compliance: | Duelly Environment 60 Hotel 60 |