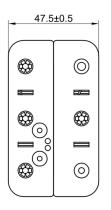

## **Specification**

| Cell Size:  | 6 X C Cells, UM-2, R14                                                                                                                                                                                                                                                                                                                                                                                                                                                                                                                                                                                                                                                                                                                                                                                                                                                                                                                                                                                                                                                                                                                                                                                                                                                                                                                                                                                                                                                                                                                                                                                                                                                                                                                                                                                                                                                                                                                                                                                                                                                                                                         |
|-------------|--------------------------------------------------------------------------------------------------------------------------------------------------------------------------------------------------------------------------------------------------------------------------------------------------------------------------------------------------------------------------------------------------------------------------------------------------------------------------------------------------------------------------------------------------------------------------------------------------------------------------------------------------------------------------------------------------------------------------------------------------------------------------------------------------------------------------------------------------------------------------------------------------------------------------------------------------------------------------------------------------------------------------------------------------------------------------------------------------------------------------------------------------------------------------------------------------------------------------------------------------------------------------------------------------------------------------------------------------------------------------------------------------------------------------------------------------------------------------------------------------------------------------------------------------------------------------------------------------------------------------------------------------------------------------------------------------------------------------------------------------------------------------------------------------------------------------------------------------------------------------------------------------------------------------------------------------------------------------------------------------------------------------------------------------------------------------------------------------------------------------------|
| Wire:       | AWG 24, UL1007<br>150mm ± 5mm<br>Stripped and Tinned: 5mm ±1mm                                                                                                                                                                                                                                                                                                                                                                                                                                                                                                                                                                                                                                                                                                                                                                                                                                                                                                                                                                                                                                                                                                                                                                                                                                                                                                                                                                                                                                                                                                                                                                                                                                                                                                                                                                                                                                                                                                                                                                                                                                                                 |
| Body:       | Polypropylene 94HB, Black                                                                                                                                                                                                                                                                                                                                                                                                                                                                                                                                                                                                                                                                                                                                                                                                                                                                                                                                                                                                                                                                                                                                                                                                                                                                                                                                                                                                                                                                                                                                                                                                                                                                                                                                                                                                                                                                                                                                                                                                                                                                                                      |
| Terminals:  | Nickel plated brass                                                                                                                                                                                                                                                                                                                                                                                                                                                                                                                                                                                                                                                                                                                                                                                                                                                                                                                                                                                                                                                                                                                                                                                                                                                                                                                                                                                                                                                                                                                                                                                                                                                                                                                                                                                                                                                                                                                                                                                                                                                                                                            |
| Springs:    | Ø0.8mm Nickel plated 65C spring steel                                                                                                                                                                                                                                                                                                                                                                                                                                                                                                                                                                                                                                                                                                                                                                                                                                                                                                                                                                                                                                                                                                                                                                                                                                                                                                                                                                                                                                                                                                                                                                                                                                                                                                                                                                                                                                                                                                                                                                                                                                                                                          |
| Compliance: | Duelly Environment 60 Hotel 60 |