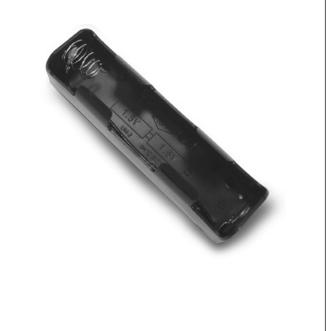

## Product Data Sheet BH-225A

## **Specification**

| Cell Size:  | 2 X C Cell, UM-2, R14                                          |  |
|-------------|----------------------------------------------------------------|--|
| Wire:       | AWG 24, UL1007<br>150mm ± 5mm<br>Stripped and Tinned: 5mm ±1mm |  |
| Body:       | Polypropylene 94HB, Black                                      |  |
| Terminals:  | Nickel plated brass                                            |  |
| Springs:    | Ø0.8mm Nickel plated spring steel                              |  |
| Compliance: | Duality Environment 50 14001  MATRICIDAL STATES                |  |