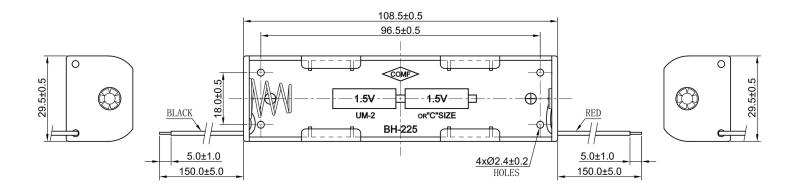

## Product Data Sheet BH-225A

## **Specification**

| Cell Size:  | 2 X C Cell, UM-2, R14                                          |  |
|-------------|----------------------------------------------------------------|--|
| Wire:       | AWG 24, UL1007<br>150mm ± 5mm<br>Stripped and Tinned: 5mm ±1mm |  |
| Body:       | Polypropylene 94HB, Black                                      |  |
| Terminals:  | Nickel plated brass                                            |  |
| Springs:    | Ø0.8mm Nickel plated spring steel                              |  |
| Compliance: | Duality Environment 50 14001  MATRICIDAL STATES                |  |