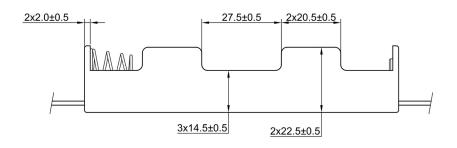

## Product Data Sheet BH-225A

## **Specification**

| Cell Size:  | 2 X C Cell, UM-2, R14                                          |  |
|-------------|----------------------------------------------------------------|--|
| Wire:       | AWG 24, UL1007<br>150mm ± 5mm<br>Stripped and Tinned: 5mm ±1mm |  |
| Body:       | Polypropylene 94HB, Black                                      |  |
| Terminals:  | Nickel plated brass                                            |  |
| Springs:    | Ø0.8mm Nickel plated spring steel                              |  |
| Compliance: | Duality Environment 50 14001  MATRICIDAL STATES                |  |