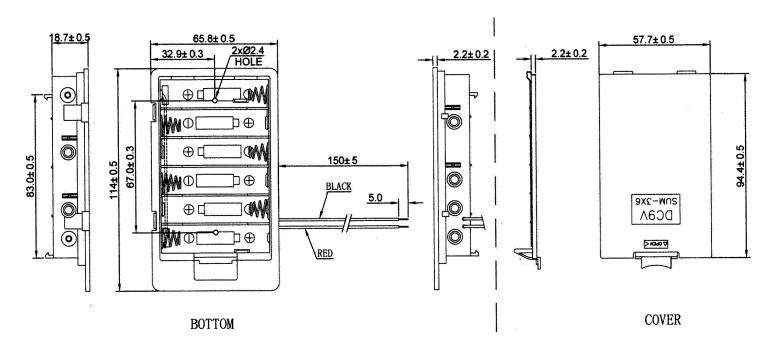

## Product Data Sheet SBH-361A

## **Specification**

| Cell Size:  | 6 X AA Cell, UM-3                                                                                                                                                                                                                                                                                                                                                                                                                                                                                                                                                                                                                                                                                                                                                                                                                                                                                                                                                                                                                                                                                                                                                                                                                                                                                                                                                                                                                                                                                                                                                                                                                                                                                                                                                                                                                                                                                                                                                                                                                                                                                                             |
|-------------|-------------------------------------------------------------------------------------------------------------------------------------------------------------------------------------------------------------------------------------------------------------------------------------------------------------------------------------------------------------------------------------------------------------------------------------------------------------------------------------------------------------------------------------------------------------------------------------------------------------------------------------------------------------------------------------------------------------------------------------------------------------------------------------------------------------------------------------------------------------------------------------------------------------------------------------------------------------------------------------------------------------------------------------------------------------------------------------------------------------------------------------------------------------------------------------------------------------------------------------------------------------------------------------------------------------------------------------------------------------------------------------------------------------------------------------------------------------------------------------------------------------------------------------------------------------------------------------------------------------------------------------------------------------------------------------------------------------------------------------------------------------------------------------------------------------------------------------------------------------------------------------------------------------------------------------------------------------------------------------------------------------------------------------------------------------------------------------------------------------------------------|
| Wire:       | AWG 26, UL1007<br>150mm ± 5mm<br>Stripped and Tinned: 5mm ±1mm                                                                                                                                                                                                                                                                                                                                                                                                                                                                                                                                                                                                                                                                                                                                                                                                                                                                                                                                                                                                                                                                                                                                                                                                                                                                                                                                                                                                                                                                                                                                                                                                                                                                                                                                                                                                                                                                                                                                                                                                                                                                |
| Body:       | ABS 94HB, Black                                                                                                                                                                                                                                                                                                                                                                                                                                                                                                                                                                                                                                                                                                                                                                                                                                                                                                                                                                                                                                                                                                                                                                                                                                                                                                                                                                                                                                                                                                                                                                                                                                                                                                                                                                                                                                                                                                                                                                                                                                                                                                               |
| Rivets      | Nickel plated brass                                                                                                                                                                                                                                                                                                                                                                                                                                                                                                                                                                                                                                                                                                                                                                                                                                                                                                                                                                                                                                                                                                                                                                                                                                                                                                                                                                                                                                                                                                                                                                                                                                                                                                                                                                                                                                                                                                                                                                                                                                                                                                           |
| Springs:    | Ø0.7mm Nickel plated 65C spring steel                                                                                                                                                                                                                                                                                                                                                                                                                                                                                                                                                                                                                                                                                                                                                                                                                                                                                                                                                                                                                                                                                                                                                                                                                                                                                                                                                                                                                                                                                                                                                                                                                                                                                                                                                                                                                                                                                                                                                                                                                                                                                         |
| Compliance: | Dually Environment SG 14001  S SA SLOBAL  S |