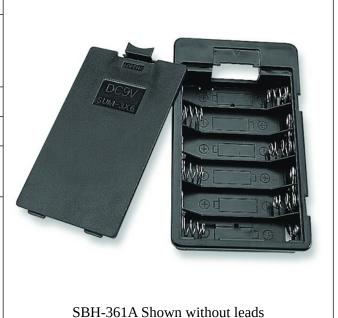

## Product Data Sheet SBH-361A

## **Specification**

| Cell Size:  | 6 X AA Cell, UM-3                                                                                                                                                                                                                                                                                                                                                                                                                                                                                                                                                                                                                                                                                                                                                                                                                                                                                                                                                                                                                                                                                                                                                                                                                                                                                                                                                                                                                                                                                                                                                                                                                                                                                                                                                                                                                                                                                                                                                                                                                                                                                                             |
|-------------|-------------------------------------------------------------------------------------------------------------------------------------------------------------------------------------------------------------------------------------------------------------------------------------------------------------------------------------------------------------------------------------------------------------------------------------------------------------------------------------------------------------------------------------------------------------------------------------------------------------------------------------------------------------------------------------------------------------------------------------------------------------------------------------------------------------------------------------------------------------------------------------------------------------------------------------------------------------------------------------------------------------------------------------------------------------------------------------------------------------------------------------------------------------------------------------------------------------------------------------------------------------------------------------------------------------------------------------------------------------------------------------------------------------------------------------------------------------------------------------------------------------------------------------------------------------------------------------------------------------------------------------------------------------------------------------------------------------------------------------------------------------------------------------------------------------------------------------------------------------------------------------------------------------------------------------------------------------------------------------------------------------------------------------------------------------------------------------------------------------------------------|
| Wire:       | AWG 26, UL1007<br>150mm ± 5mm<br>Stripped and Tinned: 5mm ±1mm                                                                                                                                                                                                                                                                                                                                                                                                                                                                                                                                                                                                                                                                                                                                                                                                                                                                                                                                                                                                                                                                                                                                                                                                                                                                                                                                                                                                                                                                                                                                                                                                                                                                                                                                                                                                                                                                                                                                                                                                                                                                |
| Body:       | ABS 94HB, Black                                                                                                                                                                                                                                                                                                                                                                                                                                                                                                                                                                                                                                                                                                                                                                                                                                                                                                                                                                                                                                                                                                                                                                                                                                                                                                                                                                                                                                                                                                                                                                                                                                                                                                                                                                                                                                                                                                                                                                                                                                                                                                               |
| Rivets      | Nickel plated brass                                                                                                                                                                                                                                                                                                                                                                                                                                                                                                                                                                                                                                                                                                                                                                                                                                                                                                                                                                                                                                                                                                                                                                                                                                                                                                                                                                                                                                                                                                                                                                                                                                                                                                                                                                                                                                                                                                                                                                                                                                                                                                           |
| Springs:    | Ø0.7mm Nickel plated 65C spring steel                                                                                                                                                                                                                                                                                                                                                                                                                                                                                                                                                                                                                                                                                                                                                                                                                                                                                                                                                                                                                                                                                                                                                                                                                                                                                                                                                                                                                                                                                                                                                                                                                                                                                                                                                                                                                                                                                                                                                                                                                                                                                         |
| Compliance: | Dually Environment SG 14001  S SA SLOBAL  S |