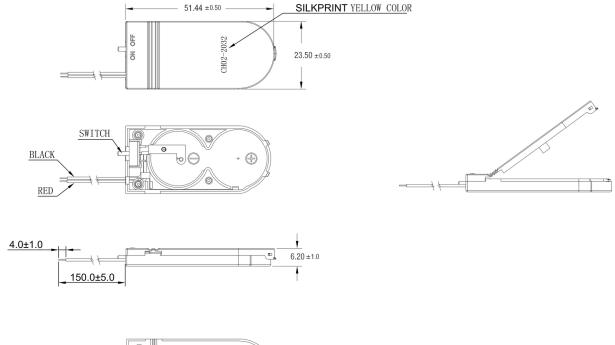

## Product Data Sheet CH02-2032AS

## **Specification**

| Cell Size:  | 2 X ø20 X 3.2mm Coin Cells<br>With Switch                                                                                                                                                                                                                                                                                                                                                                                                                                                                                                                                                                                                                                                                                                                                                                                                                                                                                                                                                                                                                                                                                                                                                                                                                                                                                                                                                                                                                                                                                                                                                                                                                                                                                                                                                                                                                                                                                                                                                                                                                                                                                      |
|-------------|--------------------------------------------------------------------------------------------------------------------------------------------------------------------------------------------------------------------------------------------------------------------------------------------------------------------------------------------------------------------------------------------------------------------------------------------------------------------------------------------------------------------------------------------------------------------------------------------------------------------------------------------------------------------------------------------------------------------------------------------------------------------------------------------------------------------------------------------------------------------------------------------------------------------------------------------------------------------------------------------------------------------------------------------------------------------------------------------------------------------------------------------------------------------------------------------------------------------------------------------------------------------------------------------------------------------------------------------------------------------------------------------------------------------------------------------------------------------------------------------------------------------------------------------------------------------------------------------------------------------------------------------------------------------------------------------------------------------------------------------------------------------------------------------------------------------------------------------------------------------------------------------------------------------------------------------------------------------------------------------------------------------------------------------------------------------------------------------------------------------------------|
| Body:       | PP3015, Black                                                                                                                                                                                                                                                                                                                                                                                                                                                                                                                                                                                                                                                                                                                                                                                                                                                                                                                                                                                                                                                                                                                                                                                                                                                                                                                                                                                                                                                                                                                                                                                                                                                                                                                                                                                                                                                                                                                                                                                                                                                                                                                  |
| Wires:      | Red and Black AWG26 UL1007<br>150mm ± 5mm<br>Stripped and tinned 4mm ± 1mm                                                                                                                                                                                                                                                                                                                                                                                                                                                                                                                                                                                                                                                                                                                                                                                                                                                                                                                                                                                                                                                                                                                                                                                                                                                                                                                                                                                                                                                                                                                                                                                                                                                                                                                                                                                                                                                                                                                                                                                                                                                     |
| Terminals:  | Phosphor Bronze.                                                                                                                                                                                                                                                                                                                                                                                                                                                                                                                                                                                                                                                                                                                                                                                                                                                                                                                                                                                                                                                                                                                                                                                                                                                                                                                                                                                                                                                                                                                                                                                                                                                                                                                                                                                                                                                                                                                                                                                                                                                                                                               |
| Compliance: | Dustry SO 1001 SO 1401 |