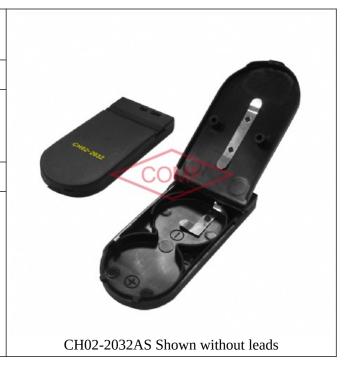

## Product Data Sheet CH02-2032AS

## **Specification**

| Cell Size:  | 2 X ø20 X 3.2mm Coin Cells<br>With Switch                                                                                                                                                                                                                                                                                                                                                                                                                                                                                                                                                                                                                                                                                                                                                                                                                                                                                                                                                                                                                                                                                                                                                                                                                                                                                                                                                                                                                                                                                                                                                                                                                                                                                                                                                                                                                                                                                                                                                                                                                                                                                      |
|-------------|--------------------------------------------------------------------------------------------------------------------------------------------------------------------------------------------------------------------------------------------------------------------------------------------------------------------------------------------------------------------------------------------------------------------------------------------------------------------------------------------------------------------------------------------------------------------------------------------------------------------------------------------------------------------------------------------------------------------------------------------------------------------------------------------------------------------------------------------------------------------------------------------------------------------------------------------------------------------------------------------------------------------------------------------------------------------------------------------------------------------------------------------------------------------------------------------------------------------------------------------------------------------------------------------------------------------------------------------------------------------------------------------------------------------------------------------------------------------------------------------------------------------------------------------------------------------------------------------------------------------------------------------------------------------------------------------------------------------------------------------------------------------------------------------------------------------------------------------------------------------------------------------------------------------------------------------------------------------------------------------------------------------------------------------------------------------------------------------------------------------------------|
| Body:       | PP3015, Black                                                                                                                                                                                                                                                                                                                                                                                                                                                                                                                                                                                                                                                                                                                                                                                                                                                                                                                                                                                                                                                                                                                                                                                                                                                                                                                                                                                                                                                                                                                                                                                                                                                                                                                                                                                                                                                                                                                                                                                                                                                                                                                  |
| Wires:      | Red and Black AWG26 UL1007<br>150mm ± 5mm<br>Stripped and tinned 4mm ± 1mm                                                                                                                                                                                                                                                                                                                                                                                                                                                                                                                                                                                                                                                                                                                                                                                                                                                                                                                                                                                                                                                                                                                                                                                                                                                                                                                                                                                                                                                                                                                                                                                                                                                                                                                                                                                                                                                                                                                                                                                                                                                     |
| Terminals:  | Phosphor Bronze.                                                                                                                                                                                                                                                                                                                                                                                                                                                                                                                                                                                                                                                                                                                                                                                                                                                                                                                                                                                                                                                                                                                                                                                                                                                                                                                                                                                                                                                                                                                                                                                                                                                                                                                                                                                                                                                                                                                                                                                                                                                                                                               |
| Compliance: | Dustry SO 1001 SO 1401 |