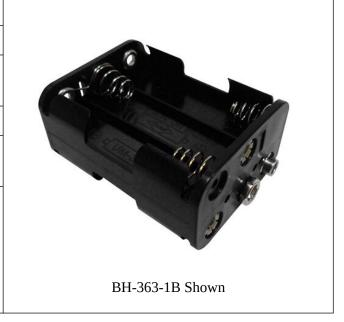

## Product Data Sheet BH-363-1A

## **Specification**

| Cell Size:  | 6 X AA Cell, UM-3                                                                                                                                                                                                                                                                                                                                                                                                                                                                                                                                                                                                                                                                                                                                                                                                                                                                                                                                                                                                                                                                                                                                                                                                                                                                                                                                                                                                                                                                                                                                                                                                                                                                                                                                                                                                                                                                                                                                                                                                                                                                                                              |
|-------------|--------------------------------------------------------------------------------------------------------------------------------------------------------------------------------------------------------------------------------------------------------------------------------------------------------------------------------------------------------------------------------------------------------------------------------------------------------------------------------------------------------------------------------------------------------------------------------------------------------------------------------------------------------------------------------------------------------------------------------------------------------------------------------------------------------------------------------------------------------------------------------------------------------------------------------------------------------------------------------------------------------------------------------------------------------------------------------------------------------------------------------------------------------------------------------------------------------------------------------------------------------------------------------------------------------------------------------------------------------------------------------------------------------------------------------------------------------------------------------------------------------------------------------------------------------------------------------------------------------------------------------------------------------------------------------------------------------------------------------------------------------------------------------------------------------------------------------------------------------------------------------------------------------------------------------------------------------------------------------------------------------------------------------------------------------------------------------------------------------------------------------|
| Body:       | Polypropylene, 94HB Black                                                                                                                                                                                                                                                                                                                                                                                                                                                                                                                                                                                                                                                                                                                                                                                                                                                                                                                                                                                                                                                                                                                                                                                                                                                                                                                                                                                                                                                                                                                                                                                                                                                                                                                                                                                                                                                                                                                                                                                                                                                                                                      |
| Wire:       | 26AWG UL1007 150mm ±5mm<br>Stripped And Tinned 5mm ±1mm                                                                                                                                                                                                                                                                                                                                                                                                                                                                                                                                                                                                                                                                                                                                                                                                                                                                                                                                                                                                                                                                                                                                                                                                                                                                                                                                                                                                                                                                                                                                                                                                                                                                                                                                                                                                                                                                                                                                                                                                                                                                        |
| Terminals:  | Nickel plated brass                                                                                                                                                                                                                                                                                                                                                                                                                                                                                                                                                                                                                                                                                                                                                                                                                                                                                                                                                                                                                                                                                                                                                                                                                                                                                                                                                                                                                                                                                                                                                                                                                                                                                                                                                                                                                                                                                                                                                                                                                                                                                                            |
| Springs:    | Ø0.7mm Nickel plated 65C spring steel                                                                                                                                                                                                                                                                                                                                                                                                                                                                                                                                                                                                                                                                                                                                                                                                                                                                                                                                                                                                                                                                                                                                                                                                                                                                                                                                                                                                                                                                                                                                                                                                                                                                                                                                                                                                                                                                                                                                                                                                                                                                                          |
| Compliance: | Gually Environment 50 1901 Science 1 |