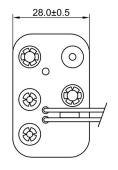

## **Specification**

| Cell Size:  | 6 X AA Cell, UM-3                                                                                                                                                                                                                                                                                                                                                                                                                                                                                                                                                                                                                                                                                                                                                                                                                                                                                                                                                                                                                                                                                                                                                                                                                                                                                                                                                                                                                                                                                                                                                                                                                                                                                                                                                                                                                                                                                                                                                                                                                                                                                                              |
|-------------|--------------------------------------------------------------------------------------------------------------------------------------------------------------------------------------------------------------------------------------------------------------------------------------------------------------------------------------------------------------------------------------------------------------------------------------------------------------------------------------------------------------------------------------------------------------------------------------------------------------------------------------------------------------------------------------------------------------------------------------------------------------------------------------------------------------------------------------------------------------------------------------------------------------------------------------------------------------------------------------------------------------------------------------------------------------------------------------------------------------------------------------------------------------------------------------------------------------------------------------------------------------------------------------------------------------------------------------------------------------------------------------------------------------------------------------------------------------------------------------------------------------------------------------------------------------------------------------------------------------------------------------------------------------------------------------------------------------------------------------------------------------------------------------------------------------------------------------------------------------------------------------------------------------------------------------------------------------------------------------------------------------------------------------------------------------------------------------------------------------------------------|
| Body:       | Polypropylene, 94HB Black                                                                                                                                                                                                                                                                                                                                                                                                                                                                                                                                                                                                                                                                                                                                                                                                                                                                                                                                                                                                                                                                                                                                                                                                                                                                                                                                                                                                                                                                                                                                                                                                                                                                                                                                                                                                                                                                                                                                                                                                                                                                                                      |
| Wire:       | 26AWG UL1007 150mm ±5mm<br>Stripped And Tinned 5mm ±1mm                                                                                                                                                                                                                                                                                                                                                                                                                                                                                                                                                                                                                                                                                                                                                                                                                                                                                                                                                                                                                                                                                                                                                                                                                                                                                                                                                                                                                                                                                                                                                                                                                                                                                                                                                                                                                                                                                                                                                                                                                                                                        |
| Terminals:  | Nickel plated brass                                                                                                                                                                                                                                                                                                                                                                                                                                                                                                                                                                                                                                                                                                                                                                                                                                                                                                                                                                                                                                                                                                                                                                                                                                                                                                                                                                                                                                                                                                                                                                                                                                                                                                                                                                                                                                                                                                                                                                                                                                                                                                            |
| Springs:    | Ø0.7mm Nickel plated 65C spring steel                                                                                                                                                                                                                                                                                                                                                                                                                                                                                                                                                                                                                                                                                                                                                                                                                                                                                                                                                                                                                                                                                                                                                                                                                                                                                                                                                                                                                                                                                                                                                                                                                                                                                                                                                                                                                                                                                                                                                                                                                                                                                          |
| Compliance: | Gually Environment 50 1901 Science 1 |