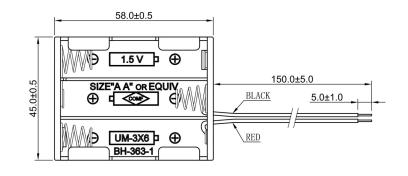

## **Specification**

| Cell Size:  | 6 X AA Cell, UM-3                                                                                                                                                                                                                                                                                                                                                                                                                                                                                                                                                                                                                                                                                                                                                                                                                                                                                                                                                                                                                                                                                                                                                                                                                                                                                                                                                                                                                                                                                                                                                                                                                                                                                                                                                                                                                                                                                                                                                                                                                                                                                                              |
|-------------|--------------------------------------------------------------------------------------------------------------------------------------------------------------------------------------------------------------------------------------------------------------------------------------------------------------------------------------------------------------------------------------------------------------------------------------------------------------------------------------------------------------------------------------------------------------------------------------------------------------------------------------------------------------------------------------------------------------------------------------------------------------------------------------------------------------------------------------------------------------------------------------------------------------------------------------------------------------------------------------------------------------------------------------------------------------------------------------------------------------------------------------------------------------------------------------------------------------------------------------------------------------------------------------------------------------------------------------------------------------------------------------------------------------------------------------------------------------------------------------------------------------------------------------------------------------------------------------------------------------------------------------------------------------------------------------------------------------------------------------------------------------------------------------------------------------------------------------------------------------------------------------------------------------------------------------------------------------------------------------------------------------------------------------------------------------------------------------------------------------------------------|
| Body:       | Polypropylene, 94HB Black                                                                                                                                                                                                                                                                                                                                                                                                                                                                                                                                                                                                                                                                                                                                                                                                                                                                                                                                                                                                                                                                                                                                                                                                                                                                                                                                                                                                                                                                                                                                                                                                                                                                                                                                                                                                                                                                                                                                                                                                                                                                                                      |
| Wire:       | 26AWG UL1007 150mm ±5mm<br>Stripped And Tinned 5mm ±1mm                                                                                                                                                                                                                                                                                                                                                                                                                                                                                                                                                                                                                                                                                                                                                                                                                                                                                                                                                                                                                                                                                                                                                                                                                                                                                                                                                                                                                                                                                                                                                                                                                                                                                                                                                                                                                                                                                                                                                                                                                                                                        |
| Terminals:  | Nickel plated brass                                                                                                                                                                                                                                                                                                                                                                                                                                                                                                                                                                                                                                                                                                                                                                                                                                                                                                                                                                                                                                                                                                                                                                                                                                                                                                                                                                                                                                                                                                                                                                                                                                                                                                                                                                                                                                                                                                                                                                                                                                                                                                            |
| Springs:    | Ø0.7mm Nickel plated 65C spring steel                                                                                                                                                                                                                                                                                                                                                                                                                                                                                                                                                                                                                                                                                                                                                                                                                                                                                                                                                                                                                                                                                                                                                                                                                                                                                                                                                                                                                                                                                                                                                                                                                                                                                                                                                                                                                                                                                                                                                                                                                                                                                          |
| Compliance: | Gually Environment 50 1901 Science 1 |