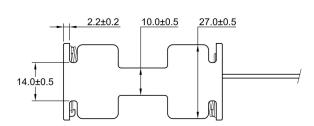

## Product Data Sheet BH-363-1A

## **Specification**

| Cell Size:  | 6 X AA Cell, UM-3                                                                                                                                                                                                                                                                                                                                                                                                                                                                                                                                                                                                                                                                                                                                                                                                                                                                                                                                                                                                                                                                                                                                                                                                                                                                                                                                                                                                                                                                                                                                                                                                                                                                                                                                                                                                                                                                                                                                                                                                                                                                                                              |
|-------------|--------------------------------------------------------------------------------------------------------------------------------------------------------------------------------------------------------------------------------------------------------------------------------------------------------------------------------------------------------------------------------------------------------------------------------------------------------------------------------------------------------------------------------------------------------------------------------------------------------------------------------------------------------------------------------------------------------------------------------------------------------------------------------------------------------------------------------------------------------------------------------------------------------------------------------------------------------------------------------------------------------------------------------------------------------------------------------------------------------------------------------------------------------------------------------------------------------------------------------------------------------------------------------------------------------------------------------------------------------------------------------------------------------------------------------------------------------------------------------------------------------------------------------------------------------------------------------------------------------------------------------------------------------------------------------------------------------------------------------------------------------------------------------------------------------------------------------------------------------------------------------------------------------------------------------------------------------------------------------------------------------------------------------------------------------------------------------------------------------------------------------|
| Body:       | Polypropylene, 94HB Black                                                                                                                                                                                                                                                                                                                                                                                                                                                                                                                                                                                                                                                                                                                                                                                                                                                                                                                                                                                                                                                                                                                                                                                                                                                                                                                                                                                                                                                                                                                                                                                                                                                                                                                                                                                                                                                                                                                                                                                                                                                                                                      |
| Wire:       | 26AWG UL1007 150mm ±5mm<br>Stripped And Tinned 5mm ±1mm                                                                                                                                                                                                                                                                                                                                                                                                                                                                                                                                                                                                                                                                                                                                                                                                                                                                                                                                                                                                                                                                                                                                                                                                                                                                                                                                                                                                                                                                                                                                                                                                                                                                                                                                                                                                                                                                                                                                                                                                                                                                        |
| Terminals:  | Nickel plated brass                                                                                                                                                                                                                                                                                                                                                                                                                                                                                                                                                                                                                                                                                                                                                                                                                                                                                                                                                                                                                                                                                                                                                                                                                                                                                                                                                                                                                                                                                                                                                                                                                                                                                                                                                                                                                                                                                                                                                                                                                                                                                                            |
| Springs:    | Ø0.7mm Nickel plated 65C spring steel                                                                                                                                                                                                                                                                                                                                                                                                                                                                                                                                                                                                                                                                                                                                                                                                                                                                                                                                                                                                                                                                                                                                                                                                                                                                                                                                                                                                                                                                                                                                                                                                                                                                                                                                                                                                                                                                                                                                                                                                                                                                                          |
| Compliance: | Gually Environment 50 1901 Science 1 |