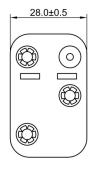

## **Specification**

| Cell Size:  | 6 X AA Cell, UM-3                                                                                                                                                                                                                                                                                                                                                                                                                                                                                                                                                                                                                                                                                                                                                                                                                                                                                                                                                                                                                                                                                                                                                                                                                                                                                                                                                                                                                                                                                                                                                                                                                                                                                                                                                                                                                                                                                                                                                                                                                                                                                                              |
|-------------|--------------------------------------------------------------------------------------------------------------------------------------------------------------------------------------------------------------------------------------------------------------------------------------------------------------------------------------------------------------------------------------------------------------------------------------------------------------------------------------------------------------------------------------------------------------------------------------------------------------------------------------------------------------------------------------------------------------------------------------------------------------------------------------------------------------------------------------------------------------------------------------------------------------------------------------------------------------------------------------------------------------------------------------------------------------------------------------------------------------------------------------------------------------------------------------------------------------------------------------------------------------------------------------------------------------------------------------------------------------------------------------------------------------------------------------------------------------------------------------------------------------------------------------------------------------------------------------------------------------------------------------------------------------------------------------------------------------------------------------------------------------------------------------------------------------------------------------------------------------------------------------------------------------------------------------------------------------------------------------------------------------------------------------------------------------------------------------------------------------------------------|
| Body:       | Polypropylene, 94HB Black                                                                                                                                                                                                                                                                                                                                                                                                                                                                                                                                                                                                                                                                                                                                                                                                                                                                                                                                                                                                                                                                                                                                                                                                                                                                                                                                                                                                                                                                                                                                                                                                                                                                                                                                                                                                                                                                                                                                                                                                                                                                                                      |
| Wire:       | 26AWG UL1007 150mm ±5mm<br>Stripped And Tinned 5mm ±1mm                                                                                                                                                                                                                                                                                                                                                                                                                                                                                                                                                                                                                                                                                                                                                                                                                                                                                                                                                                                                                                                                                                                                                                                                                                                                                                                                                                                                                                                                                                                                                                                                                                                                                                                                                                                                                                                                                                                                                                                                                                                                        |
| Terminals:  | Nickel plated brass                                                                                                                                                                                                                                                                                                                                                                                                                                                                                                                                                                                                                                                                                                                                                                                                                                                                                                                                                                                                                                                                                                                                                                                                                                                                                                                                                                                                                                                                                                                                                                                                                                                                                                                                                                                                                                                                                                                                                                                                                                                                                                            |
| Springs:    | Ø0.7mm Nickel plated 65C spring steel                                                                                                                                                                                                                                                                                                                                                                                                                                                                                                                                                                                                                                                                                                                                                                                                                                                                                                                                                                                                                                                                                                                                                                                                                                                                                                                                                                                                                                                                                                                                                                                                                                                                                                                                                                                                                                                                                                                                                                                                                                                                                          |
| Compliance: | Gually Environment 50 1901 Science 1 |