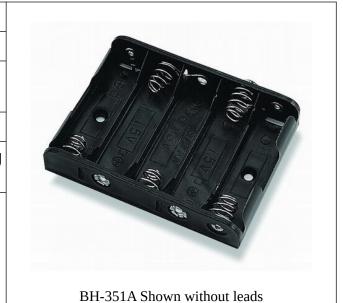

## Product Data Sheet BH-351A

## **Specification**

| Cell Size:  | 5 X AA Cell, UM-3                                                                                                                                                                                                                                                                                                                                                                                                                                                                                                                                                                                                                                                                                                                                                                                                                                                                                                                                                                                                                                                                                                                                                                                                                                                                                                                                                                                                                                                                                                                                                                                                                                                                                                                                                                                                                                                                                                                                                                                                                                                                                                              |
|-------------|--------------------------------------------------------------------------------------------------------------------------------------------------------------------------------------------------------------------------------------------------------------------------------------------------------------------------------------------------------------------------------------------------------------------------------------------------------------------------------------------------------------------------------------------------------------------------------------------------------------------------------------------------------------------------------------------------------------------------------------------------------------------------------------------------------------------------------------------------------------------------------------------------------------------------------------------------------------------------------------------------------------------------------------------------------------------------------------------------------------------------------------------------------------------------------------------------------------------------------------------------------------------------------------------------------------------------------------------------------------------------------------------------------------------------------------------------------------------------------------------------------------------------------------------------------------------------------------------------------------------------------------------------------------------------------------------------------------------------------------------------------------------------------------------------------------------------------------------------------------------------------------------------------------------------------------------------------------------------------------------------------------------------------------------------------------------------------------------------------------------------------|
| Body:       | Polypropylene, 94HB Black                                                                                                                                                                                                                                                                                                                                                                                                                                                                                                                                                                                                                                                                                                                                                                                                                                                                                                                                                                                                                                                                                                                                                                                                                                                                                                                                                                                                                                                                                                                                                                                                                                                                                                                                                                                                                                                                                                                                                                                                                                                                                                      |
| Wire:       | 26AWG UL1007 150mm ±5mm<br>Stripped And Tinned 5mm ±1mm                                                                                                                                                                                                                                                                                                                                                                                                                                                                                                                                                                                                                                                                                                                                                                                                                                                                                                                                                                                                                                                                                                                                                                                                                                                                                                                                                                                                                                                                                                                                                                                                                                                                                                                                                                                                                                                                                                                                                                                                                                                                        |
| Terminals:  | Nickel plated brass                                                                                                                                                                                                                                                                                                                                                                                                                                                                                                                                                                                                                                                                                                                                                                                                                                                                                                                                                                                                                                                                                                                                                                                                                                                                                                                                                                                                                                                                                                                                                                                                                                                                                                                                                                                                                                                                                                                                                                                                                                                                                                            |
| Springs:    | Ø0.7mm Nickel plated 65C spring steel                                                                                                                                                                                                                                                                                                                                                                                                                                                                                                                                                                                                                                                                                                                                                                                                                                                                                                                                                                                                                                                                                                                                                                                                                                                                                                                                                                                                                                                                                                                                                                                                                                                                                                                                                                                                                                                                                                                                                                                                                                                                                          |
| Compliance: | Country Environment SO 1601 SO 14001 SO 14001 SO 1601 SO 1601 SO 16001 SO 16001 SO 1600 SO 160 |