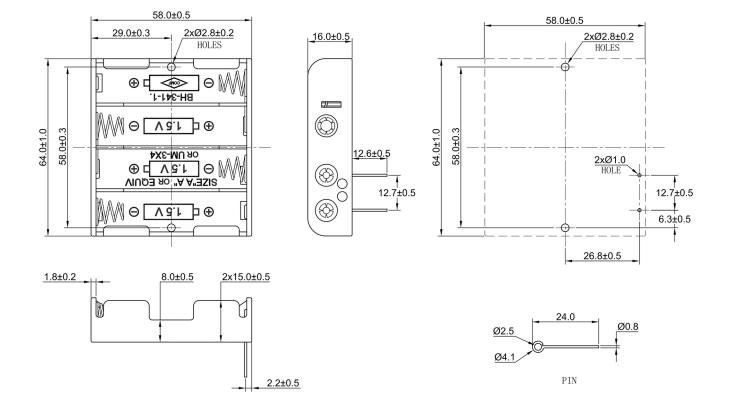

## Product Data Sheet BH-341-1P

## **Specification**

| Cell Size:  | 4 X AA Cell, UM-3                                                                                                                                                                                                                                                                                                                                                                                                                                                                                                                                                                                                                                                                                                                                                                                                                                                                                                                                                                                                                                                                                                                                                                                                                                                                                                                                                                                                                                                                                                                                                                                                                                                                                                                                                                                                                                                                                                                                                                                                                                                                                                                                                                                                                                                                                                                                                                                                                                                                                                                                                                                    |                 |
|-------------|------------------------------------------------------------------------------------------------------------------------------------------------------------------------------------------------------------------------------------------------------------------------------------------------------------------------------------------------------------------------------------------------------------------------------------------------------------------------------------------------------------------------------------------------------------------------------------------------------------------------------------------------------------------------------------------------------------------------------------------------------------------------------------------------------------------------------------------------------------------------------------------------------------------------------------------------------------------------------------------------------------------------------------------------------------------------------------------------------------------------------------------------------------------------------------------------------------------------------------------------------------------------------------------------------------------------------------------------------------------------------------------------------------------------------------------------------------------------------------------------------------------------------------------------------------------------------------------------------------------------------------------------------------------------------------------------------------------------------------------------------------------------------------------------------------------------------------------------------------------------------------------------------------------------------------------------------------------------------------------------------------------------------------------------------------------------------------------------------------------------------------------------------------------------------------------------------------------------------------------------------------------------------------------------------------------------------------------------------------------------------------------------------------------------------------------------------------------------------------------------------------------------------------------------------------------------------------------------------|-----------------|
| Body:       | Polypropylene, 94HB Black                                                                                                                                                                                                                                                                                                                                                                                                                                                                                                                                                                                                                                                                                                                                                                                                                                                                                                                                                                                                                                                                                                                                                                                                                                                                                                                                                                                                                                                                                                                                                                                                                                                                                                                                                                                                                                                                                                                                                                                                                                                                                                                                                                                                                                                                                                                                                                                                                                                                                                                                                                            |                 |
| Wire:       | 26AWG UL1007 150mm ±5mm<br>Stripped And Tinned 5mm ±1mm                                                                                                                                                                                                                                                                                                                                                                                                                                                                                                                                                                                                                                                                                                                                                                                                                                                                                                                                                                                                                                                                                                                                                                                                                                                                                                                                                                                                                                                                                                                                                                                                                                                                                                                                                                                                                                                                                                                                                                                                                                                                                                                                                                                                                                                                                                                                                                                                                                                                                                                                              |                 |
| Terminals:  | Nickel plated brass                                                                                                                                                                                                                                                                                                                                                                                                                                                                                                                                                                                                                                                                                                                                                                                                                                                                                                                                                                                                                                                                                                                                                                                                                                                                                                                                                                                                                                                                                                                                                                                                                                                                                                                                                                                                                                                                                                                                                                                                                                                                                                                                                                                                                                                                                                                                                                                                                                                                                                                                                                                  |                 |
| Springs:    | Ø0.7mm Nickel plated 65C spring steel                                                                                                                                                                                                                                                                                                                                                                                                                                                                                                                                                                                                                                                                                                                                                                                                                                                                                                                                                                                                                                                                                                                                                                                                                                                                                                                                                                                                                                                                                                                                                                                                                                                                                                                                                                                                                                                                                                                                                                                                                                                                                                                                                                                                                                                                                                                                                                                                                                                                                                                                                                |                 |
| Compliance: | Duely<br>SO SECT<br>SO SE |                 |
|             |                                                                                                                                                                                                                                                                                                                                                                                                                                                                                                                                                                                                                                                                                                                                                                                                                                                                                                                                                                                                                                                                                                                                                                                                                                                                                                                                                                                                                                                                                                                                                                                                                                                                                                                                                                                                                                                                                                                                                                                                                                                                                                                                                                                                                                                                                                                                                                                                                                                                                                                                                                                                      | BH-341-1B Shown |