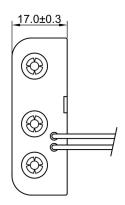

## Product Data Sheet BH-331-3A

## **Specification**

| Cell Size:  | 2 X AA Cell, UM-3                                                                                                                                                                                                                                                                                                                                                                                                                                                                                                                                                                                                                                                                                                                                                                                                                                                                                                                                                                                                                                                                                                                                                                                                                                                                                                                                                                                                                                                                                                                                                                                                                                                                                                                                                                                                                                                                                                                                                                                                                                                                                                                                                                                                                                                                                                                                                                                                                                                                                                                                                                                                                                                                                                                                                                                                                                                                                                          |                 |
|-------------|----------------------------------------------------------------------------------------------------------------------------------------------------------------------------------------------------------------------------------------------------------------------------------------------------------------------------------------------------------------------------------------------------------------------------------------------------------------------------------------------------------------------------------------------------------------------------------------------------------------------------------------------------------------------------------------------------------------------------------------------------------------------------------------------------------------------------------------------------------------------------------------------------------------------------------------------------------------------------------------------------------------------------------------------------------------------------------------------------------------------------------------------------------------------------------------------------------------------------------------------------------------------------------------------------------------------------------------------------------------------------------------------------------------------------------------------------------------------------------------------------------------------------------------------------------------------------------------------------------------------------------------------------------------------------------------------------------------------------------------------------------------------------------------------------------------------------------------------------------------------------------------------------------------------------------------------------------------------------------------------------------------------------------------------------------------------------------------------------------------------------------------------------------------------------------------------------------------------------------------------------------------------------------------------------------------------------------------------------------------------------------------------------------------------------------------------------------------------------------------------------------------------------------------------------------------------------------------------------------------------------------------------------------------------------------------------------------------------------------------------------------------------------------------------------------------------------------------------------------------------------------------------------------------------------|-----------------|
| Body:       | Polypropylene, 94HB Black                                                                                                                                                                                                                                                                                                                                                                                                                                                                                                                                                                                                                                                                                                                                                                                                                                                                                                                                                                                                                                                                                                                                                                                                                                                                                                                                                                                                                                                                                                                                                                                                                                                                                                                                                                                                                                                                                                                                                                                                                                                                                                                                                                                                                                                                                                                                                                                                                                                                                                                                                                                                                                                                                                                                                                                                                                                                                                  |                 |
| Wire:       | 26AWG UL1007 150mm ±5mm<br>Stripped And Tinned 5mm ±1mm                                                                                                                                                                                                                                                                                                                                                                                                                                                                                                                                                                                                                                                                                                                                                                                                                                                                                                                                                                                                                                                                                                                                                                                                                                                                                                                                                                                                                                                                                                                                                                                                                                                                                                                                                                                                                                                                                                                                                                                                                                                                                                                                                                                                                                                                                                                                                                                                                                                                                                                                                                                                                                                                                                                                                                                                                                                                    | To 1 5 1 5 8    |
| Terminals:  | Nickel plated brass                                                                                                                                                                                                                                                                                                                                                                                                                                                                                                                                                                                                                                                                                                                                                                                                                                                                                                                                                                                                                                                                                                                                                                                                                                                                                                                                                                                                                                                                                                                                                                                                                                                                                                                                                                                                                                                                                                                                                                                                                                                                                                                                                                                                                                                                                                                                                                                                                                                                                                                                                                                                                                                                                                                                                                                                                                                                                                        |                 |
| Springs:    | Ø0.7mm Nickel plated 65C spring steel                                                                                                                                                                                                                                                                                                                                                                                                                                                                                                                                                                                                                                                                                                                                                                                                                                                                                                                                                                                                                                                                                                                                                                                                                                                                                                                                                                                                                                                                                                                                                                                                                                                                                                                                                                                                                                                                                                                                                                                                                                                                                                                                                                                                                                                                                                                                                                                                                                                                                                                                                                                                                                                                                                                                                                                                                                                                                      | Tor #           |
| Compliance: | Bully<br>Bo Hoti<br>Bo Hoti | 6.0             |
|             |                                                                                                                                                                                                                                                                                                                                                                                                                                                                                                                                                                                                                                                                                                                                                                                                                                                                                                                                                                                                                                                                                                                                                                                                                                                                                                                                                                                                                                                                                                                                                                                                                                                                                                                                                                                                                                                                                                                                                                                                                                                                                                                                                                                                                                                                                                                                                                                                                                                                                                                                                                                                                                                                                                                                                                                                                                                                                                                            | BH-331-3B Shown |