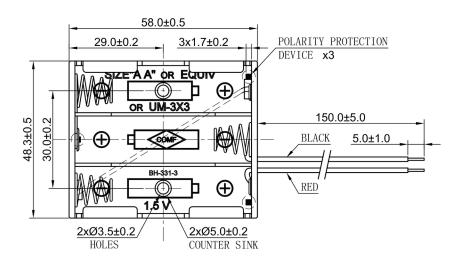

## Product Data Sheet BH-331-3A

## **Specification**

| Cell Size:  | 2 X AA Cell, UM-3                                                                                                                                                                                                                                                                                                                                                                                                                                                                                                                                                                                                                                                                                                                                                                                                                                                                                                                                                                                                                                                                                                                                                                                                                                                                                                                                                                                                                                                                                                                                                                                                                                                                                                                                                                                                                                                                                                                                                                                                                                                                                                                                                                                                                                                                                                                                                                                                                                                                                                                                                                                                                                                                                                                                                                                                                                                                                                          |                 |
|-------------|----------------------------------------------------------------------------------------------------------------------------------------------------------------------------------------------------------------------------------------------------------------------------------------------------------------------------------------------------------------------------------------------------------------------------------------------------------------------------------------------------------------------------------------------------------------------------------------------------------------------------------------------------------------------------------------------------------------------------------------------------------------------------------------------------------------------------------------------------------------------------------------------------------------------------------------------------------------------------------------------------------------------------------------------------------------------------------------------------------------------------------------------------------------------------------------------------------------------------------------------------------------------------------------------------------------------------------------------------------------------------------------------------------------------------------------------------------------------------------------------------------------------------------------------------------------------------------------------------------------------------------------------------------------------------------------------------------------------------------------------------------------------------------------------------------------------------------------------------------------------------------------------------------------------------------------------------------------------------------------------------------------------------------------------------------------------------------------------------------------------------------------------------------------------------------------------------------------------------------------------------------------------------------------------------------------------------------------------------------------------------------------------------------------------------------------------------------------------------------------------------------------------------------------------------------------------------------------------------------------------------------------------------------------------------------------------------------------------------------------------------------------------------------------------------------------------------------------------------------------------------------------------------------------------------|-----------------|
| Body:       | Polypropylene, 94HB Black                                                                                                                                                                                                                                                                                                                                                                                                                                                                                                                                                                                                                                                                                                                                                                                                                                                                                                                                                                                                                                                                                                                                                                                                                                                                                                                                                                                                                                                                                                                                                                                                                                                                                                                                                                                                                                                                                                                                                                                                                                                                                                                                                                                                                                                                                                                                                                                                                                                                                                                                                                                                                                                                                                                                                                                                                                                                                                  |                 |
| Wire:       | 26AWG UL1007 150mm ±5mm<br>Stripped And Tinned 5mm ±1mm                                                                                                                                                                                                                                                                                                                                                                                                                                                                                                                                                                                                                                                                                                                                                                                                                                                                                                                                                                                                                                                                                                                                                                                                                                                                                                                                                                                                                                                                                                                                                                                                                                                                                                                                                                                                                                                                                                                                                                                                                                                                                                                                                                                                                                                                                                                                                                                                                                                                                                                                                                                                                                                                                                                                                                                                                                                                    | To 1 5 1 5 8    |
| Terminals:  | Nickel plated brass                                                                                                                                                                                                                                                                                                                                                                                                                                                                                                                                                                                                                                                                                                                                                                                                                                                                                                                                                                                                                                                                                                                                                                                                                                                                                                                                                                                                                                                                                                                                                                                                                                                                                                                                                                                                                                                                                                                                                                                                                                                                                                                                                                                                                                                                                                                                                                                                                                                                                                                                                                                                                                                                                                                                                                                                                                                                                                        |                 |
| Springs:    | Ø0.7mm Nickel plated 65C spring steel                                                                                                                                                                                                                                                                                                                                                                                                                                                                                                                                                                                                                                                                                                                                                                                                                                                                                                                                                                                                                                                                                                                                                                                                                                                                                                                                                                                                                                                                                                                                                                                                                                                                                                                                                                                                                                                                                                                                                                                                                                                                                                                                                                                                                                                                                                                                                                                                                                                                                                                                                                                                                                                                                                                                                                                                                                                                                      | Tor #           |
| Compliance: | Bully<br>Bo Hoti<br>Bo Hoti | 6.0             |
|             |                                                                                                                                                                                                                                                                                                                                                                                                                                                                                                                                                                                                                                                                                                                                                                                                                                                                                                                                                                                                                                                                                                                                                                                                                                                                                                                                                                                                                                                                                                                                                                                                                                                                                                                                                                                                                                                                                                                                                                                                                                                                                                                                                                                                                                                                                                                                                                                                                                                                                                                                                                                                                                                                                                                                                                                                                                                                                                                            | BH-331-3B Shown |