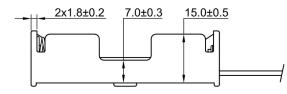

## Product Data Sheet BH-331-3A

## **Specification**

| Cell Size:  | 2 X AA Cell, UM-3                                                                                                                                                                                                                                                                                                                                                                                                                                                                                                                                                                                                                                                                                                                                                                                                                                                                                                                                                                                                                                                                                                                                                                                                                                                                                                                                                                                                                                                                                                                                                                                                                                                                                                                                                                                                                                                                                                                                                                                                                                                                                                                                                                                                                                                                                                                                                                                                                                                                                                                                                                                                                                                                                                                                                                                                                                                                                                          |                 |
|-------------|----------------------------------------------------------------------------------------------------------------------------------------------------------------------------------------------------------------------------------------------------------------------------------------------------------------------------------------------------------------------------------------------------------------------------------------------------------------------------------------------------------------------------------------------------------------------------------------------------------------------------------------------------------------------------------------------------------------------------------------------------------------------------------------------------------------------------------------------------------------------------------------------------------------------------------------------------------------------------------------------------------------------------------------------------------------------------------------------------------------------------------------------------------------------------------------------------------------------------------------------------------------------------------------------------------------------------------------------------------------------------------------------------------------------------------------------------------------------------------------------------------------------------------------------------------------------------------------------------------------------------------------------------------------------------------------------------------------------------------------------------------------------------------------------------------------------------------------------------------------------------------------------------------------------------------------------------------------------------------------------------------------------------------------------------------------------------------------------------------------------------------------------------------------------------------------------------------------------------------------------------------------------------------------------------------------------------------------------------------------------------------------------------------------------------------------------------------------------------------------------------------------------------------------------------------------------------------------------------------------------------------------------------------------------------------------------------------------------------------------------------------------------------------------------------------------------------------------------------------------------------------------------------------------------------|-----------------|
| Body:       | Polypropylene, 94HB Black                                                                                                                                                                                                                                                                                                                                                                                                                                                                                                                                                                                                                                                                                                                                                                                                                                                                                                                                                                                                                                                                                                                                                                                                                                                                                                                                                                                                                                                                                                                                                                                                                                                                                                                                                                                                                                                                                                                                                                                                                                                                                                                                                                                                                                                                                                                                                                                                                                                                                                                                                                                                                                                                                                                                                                                                                                                                                                  |                 |
| Wire:       | 26AWG UL1007 150mm ±5mm<br>Stripped And Tinned 5mm ±1mm                                                                                                                                                                                                                                                                                                                                                                                                                                                                                                                                                                                                                                                                                                                                                                                                                                                                                                                                                                                                                                                                                                                                                                                                                                                                                                                                                                                                                                                                                                                                                                                                                                                                                                                                                                                                                                                                                                                                                                                                                                                                                                                                                                                                                                                                                                                                                                                                                                                                                                                                                                                                                                                                                                                                                                                                                                                                    | To 1 5 1 5 8    |
| Terminals:  | Nickel plated brass                                                                                                                                                                                                                                                                                                                                                                                                                                                                                                                                                                                                                                                                                                                                                                                                                                                                                                                                                                                                                                                                                                                                                                                                                                                                                                                                                                                                                                                                                                                                                                                                                                                                                                                                                                                                                                                                                                                                                                                                                                                                                                                                                                                                                                                                                                                                                                                                                                                                                                                                                                                                                                                                                                                                                                                                                                                                                                        |                 |
| Springs:    | Ø0.7mm Nickel plated 65C spring steel                                                                                                                                                                                                                                                                                                                                                                                                                                                                                                                                                                                                                                                                                                                                                                                                                                                                                                                                                                                                                                                                                                                                                                                                                                                                                                                                                                                                                                                                                                                                                                                                                                                                                                                                                                                                                                                                                                                                                                                                                                                                                                                                                                                                                                                                                                                                                                                                                                                                                                                                                                                                                                                                                                                                                                                                                                                                                      | Tor #           |
| Compliance: | Bully<br>Bo Hoti<br>Bo Hoti | 6.0             |
|             |                                                                                                                                                                                                                                                                                                                                                                                                                                                                                                                                                                                                                                                                                                                                                                                                                                                                                                                                                                                                                                                                                                                                                                                                                                                                                                                                                                                                                                                                                                                                                                                                                                                                                                                                                                                                                                                                                                                                                                                                                                                                                                                                                                                                                                                                                                                                                                                                                                                                                                                                                                                                                                                                                                                                                                                                                                                                                                                            | BH-331-3B Shown |