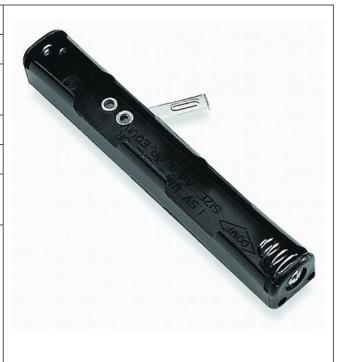

## Product Data Sheet BH-325AS

## **Specification**

| Cell Size:  | 2 X AA Cell, UM-3                                       |
|-------------|---------------------------------------------------------|
| Body:       | Polypropylene, 94HB Black                               |
| Wire:       | 26AWG UL1007 150mm ±5mm<br>Stripped And Tinned 5mm ±1mm |
| Terminals:  | Nickel plated brass                                     |
| Switch:     | Nickel plated steel                                     |
| Springs:    | Ø0.6mm Nickel plated spring steel                       |
| Compliance: | Chally Environment 50 14001 COMPLIANT COMPLIANT         |