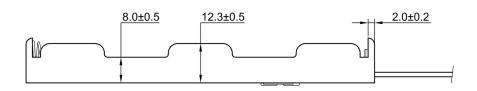

## Product Data Sheet BH-325AS

## **Specification**

| Cell Size:  | 2 X AA Cell, UM-3                                       |
|-------------|---------------------------------------------------------|
| Body:       | Polypropylene, 94HB Black                               |
| Wire:       | 26AWG UL1007 150mm ±5mm<br>Stripped And Tinned 5mm ±1mm |
| Terminals:  | Nickel plated brass                                     |
| Switch:     | Nickel plated steel                                     |
| Springs:    | Ø0.6mm Nickel plated spring steel                       |
| Compliance: | Chally Environment 50 14001 COMPLIANT COMPLIANT         |