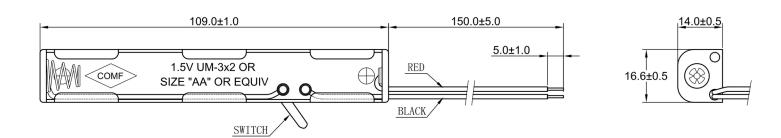

## Product Data Sheet BH-325AS

## **Specification**

| Cell Size:  | 2 X AA Cell, UM-3                                       |
|-------------|---------------------------------------------------------|
| Body:       | Polypropylene, 94HB Black                               |
| Wire:       | 26AWG UL1007 150mm ±5mm<br>Stripped And Tinned 5mm ±1mm |
| Terminals:  | Nickel plated brass                                     |
| Switch:     | Nickel plated steel                                     |
| Springs:    | Ø0.6mm Nickel plated spring steel                       |
| Compliance: | Chally Environment 50 14001 COMPLIANT COMPLIANT         |