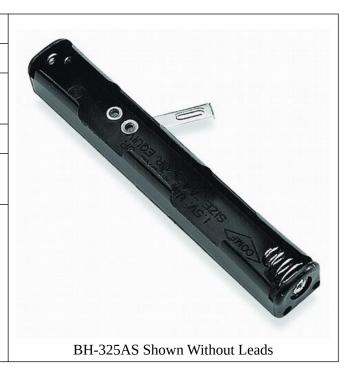

RS, IMPORTERS & MANUFACTURERS



香港九龍灣臨興街32號 美羅中心1期 15樓11室 Flat 11, 15/F., METRO CENTRE 1, 32 LAM HING ST., KOWLOON BAY, HONG KONG

TEL: (852) 2770 5181 WEB: www.comf-hk.com FAX: (852) 2798 8129 Email: sales@comf-hk.com

## Product Data Sheet BH-325A

## **Specification**

| Cell Size:  | 2 X AA Cell, UM-3                                        |
|-------------|----------------------------------------------------------|
| Body:       | Polypropylene, 94HB Black                                |
| Wire:       | 26AWG UL1007 150mm ±5mm<br>Stripped And Tinned 5mm ±1mm  |
| Terminals:  | Nickel plated brass                                      |
| Springs:    | Ø0.6mm Nickel plated spring steel                        |
| Compliance: | Builty Environment SG 14021  SAVISAMA SAVISAMA COMPLIANT |