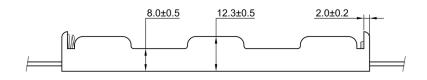

## Product Data Sheet BH-325A

## **Specification**

| Cell Size:  | 2 X AA Cell, UM-3                                        |
|-------------|----------------------------------------------------------|
| Body:       | Polypropylene, 94HB Black                                |
| Wire:       | 26AWG UL1007 150mm ±5mm<br>Stripped And Tinned 5mm ±1mm  |
| Terminals:  | Nickel plated brass                                      |
| Springs:    | Ø0.6mm Nickel plated spring steel                        |
| Compliance: | Builty Environment SG 14021  SAVISAMA SAVISAMA COMPLIANT |