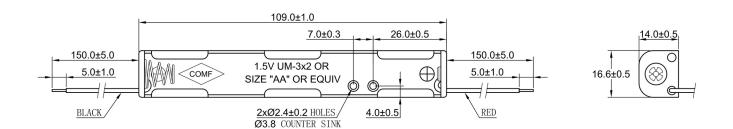

## Product Data Sheet BH-325A

## **Specification**

| Cell Size:  | 2 X AA Cell, UM-3                                        |
|-------------|----------------------------------------------------------|
| Body:       | Polypropylene, 94HB Black                                |
| Wire:       | 26AWG UL1007 150mm ±5mm<br>Stripped And Tinned 5mm ±1mm  |
| Terminals:  | Nickel plated brass                                      |
| Springs:    | Ø0.6mm Nickel plated spring steel                        |
| Compliance: | Builty Environment SG 14021  SAVISAMA SAVISAMA COMPLIANT |