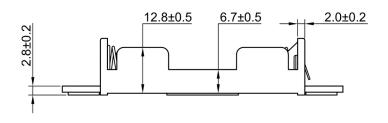

## **Specification**

| Cell Size:  | 2 X AA Cell, UM-3                                                                                                                                                                                                       |
|-------------|-------------------------------------------------------------------------------------------------------------------------------------------------------------------------------------------------------------------------|
| Body:       | Polypropylene, 94HB Black                                                                                                                                                                                               |
| Terminals:  | Nickel plated brass                                                                                                                                                                                                     |
| Springs:    | Ø0.6mm Nickel plated spring steel                                                                                                                                                                                       |
| Compliance: | County Environment SC 14081  Statistics Annie County Lawry  Statistics Annie County Lawry  County Lawry |