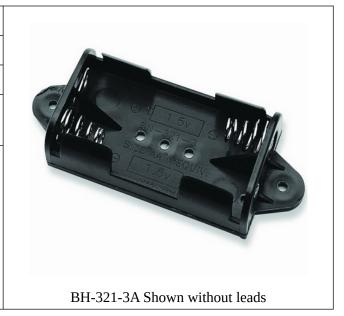

lene, 94HB Black                                                                                                                                                                                               |
| Terminals:  | Nickel plated brass                                                                                                                                                                                                     |
| Springs:    | Ø0.6mm Nickel plated spring steel                                                                                                                                                                                       |
| Compliance: | County Environment SC 14081  Statistics Annie County Lawry  Statistics Annie County Lawry  County Lawry |