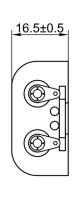

## **Specification**

| Cell Size:  | 2 X AA Cell, UM-3                                                                                                                                                                                                       |
|-------------|-------------------------------------------------------------------------------------------------------------------------------------------------------------------------------------------------------------------------|
| Body:       | Polypropylene, 94HB Black                                                                                                                                                                                               |
| Terminals:  | Nickel plated brass                                                                                                                                                                                                     |
| Springs:    | Ø0.6mm Nickel plated spring steel                                                                                                                                                                                       |
| Compliance: | County Environment SC 14081  Statistics Annie County Lawry  Statistics Annie County Lawry  County Lawry |