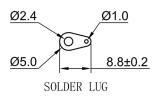

## **Specification**

| Cell Size:  | 2 X AA Cell, UM-3                                                                                                                                                                                                       |
|-------------|-------------------------------------------------------------------------------------------------------------------------------------------------------------------------------------------------------------------------|
| Body:       | Polypropylene, 94HB Black                                                                                                                                                                                               |
| Terminals:  | Nickel plated brass                                                                                                                                                                                                     |
| Springs:    | Ø0.6mm Nickel plated spring steel                                                                                                                                                                                       |
| Compliance: | County Environment SC 14081  Statistics Annie County Lawry  Statistics Annie County Lawry  County Lawry |