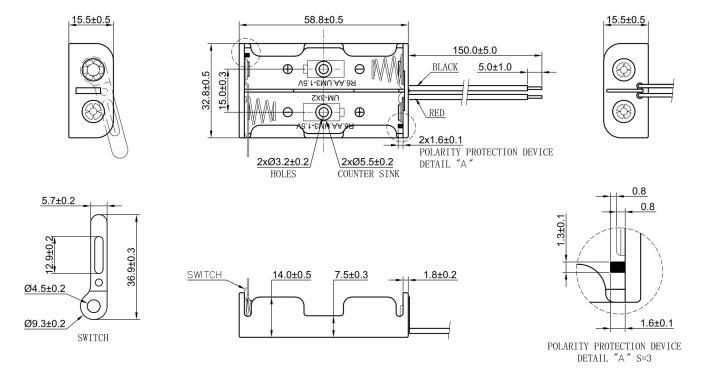

## Product Data Sheet BH-321-2AS

## **Specification**

| Cell Size:  | 2 X AA Cell, UM-3<br>With Polarity Protection<br>With Switch                                                                                                                                                                                                                                                                                                                                                                                                                                                                                                                                                                                                                                                                                                                                                                                                                                                                                                                                                                                                                                                                                                                                                                                                                                                                                                                                                                                                                                                                                                                                                                                                                                                                                                                                                                                                                                                                                                                                                                                                                                                                                                                                                                                                                                                                                                                                                                                                                                                                                                                                                                                                                                                                                                                                                                                                                                                                |                               |
|-------------|-----------------------------------------------------------------------------------------------------------------------------------------------------------------------------------------------------------------------------------------------------------------------------------------------------------------------------------------------------------------------------------------------------------------------------------------------------------------------------------------------------------------------------------------------------------------------------------------------------------------------------------------------------------------------------------------------------------------------------------------------------------------------------------------------------------------------------------------------------------------------------------------------------------------------------------------------------------------------------------------------------------------------------------------------------------------------------------------------------------------------------------------------------------------------------------------------------------------------------------------------------------------------------------------------------------------------------------------------------------------------------------------------------------------------------------------------------------------------------------------------------------------------------------------------------------------------------------------------------------------------------------------------------------------------------------------------------------------------------------------------------------------------------------------------------------------------------------------------------------------------------------------------------------------------------------------------------------------------------------------------------------------------------------------------------------------------------------------------------------------------------------------------------------------------------------------------------------------------------------------------------------------------------------------------------------------------------------------------------------------------------------------------------------------------------------------------------------------------------------------------------------------------------------------------------------------------------------------------------------------------------------------------------------------------------------------------------------------------------------------------------------------------------------------------------------------------------------------------------------------------------------------------------------------------------|-------------------------------|
| Body:       | Polypropylene, 94HB Black                                                                                                                                                                                                                                                                                                                                                                                                                                                                                                                                                                                                                                                                                                                                                                                                                                                                                                                                                                                                                                                                                                                                                                                                                                                                                                                                                                                                                                                                                                                                                                                                                                                                                                                                                                                                                                                                                                                                                                                                                                                                                                                                                                                                                                                                                                                                                                                                                                                                                                                                                                                                                                                                                                                                                                                                                                                                                                   |                               |
| Leads:      | #26AWG UL 1007, 150mm ±5mm<br>Stripped and Tinned 5mm ±1mm                                                                                                                                                                                                                                                                                                                                                                                                                                                                                                                                                                                                                                                                                                                                                                                                                                                                                                                                                                                                                                                                                                                                                                                                                                                                                                                                                                                                                                                                                                                                                                                                                                                                                                                                                                                                                                                                                                                                                                                                                                                                                                                                                                                                                                                                                                                                                                                                                                                                                                                                                                                                                                                                                                                                                                                                                                                                  |                               |
| Switch:     | Nickel Plated Iron                                                                                                                                                                                                                                                                                                                                                                                                                                                                                                                                                                                                                                                                                                                                                                                                                                                                                                                                                                                                                                                                                                                                                                                                                                                                                                                                                                                                                                                                                                                                                                                                                                                                                                                                                                                                                                                                                                                                                                                                                                                                                                                                                                                                                                                                                                                                                                                                                                                                                                                                                                                                                                                                                                                                                                                                                                                                                                          |                               |
| Terminals:  | Nickel plated brass                                                                                                                                                                                                                                                                                                                                                                                                                                                                                                                                                                                                                                                                                                                                                                                                                                                                                                                                                                                                                                                                                                                                                                                                                                                                                                                                                                                                                                                                                                                                                                                                                                                                                                                                                                                                                                                                                                                                                                                                                                                                                                                                                                                                                                                                                                                                                                                                                                                                                                                                                                                                                                                                                                                                                                                                                                                                                                         |                               |
| Springs:    | Ø0.65mm Nickel plated spring steel                                                                                                                                                                                                                                                                                                                                                                                                                                                                                                                                                                                                                                                                                                                                                                                                                                                                                                                                                                                                                                                                                                                                                                                                                                                                                                                                                                                                                                                                                                                                                                                                                                                                                                                                                                                                                                                                                                                                                                                                                                                                                                                                                                                                                                                                                                                                                                                                                                                                                                                                                                                                                                                                                                                                                                                                                                                                                          |                               |
| Compliance: | Duelly<br>Bol MCD<br>Bol MCD | BH-321-2A Shown without leads |