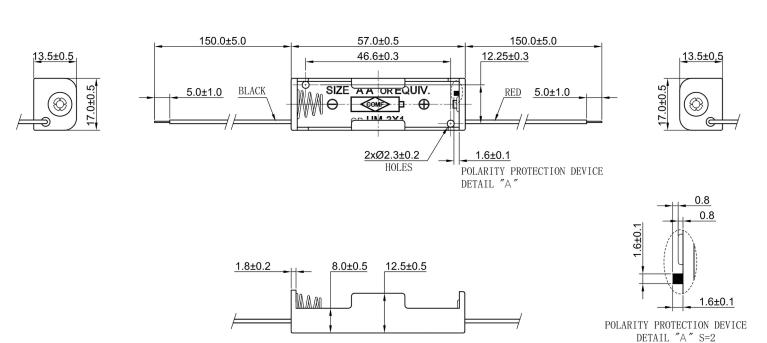

## Product Data Sheet BH-311-4A

## **Specification**

| Cell Size:  | 1 X AA Cell, UM-3                                                                                                                                                                                                                                                                                                                                                                                                                                                                                                                                                                                                                                                                                                                                                                                                                                                                                                                                                                                                                                                                                                                                                                                                                                                                                                                                                                                                                                                                                                                                                                                                                                                                                                                                                                                                                                                                                                                                                                                                                                                                                                              |
|-------------|--------------------------------------------------------------------------------------------------------------------------------------------------------------------------------------------------------------------------------------------------------------------------------------------------------------------------------------------------------------------------------------------------------------------------------------------------------------------------------------------------------------------------------------------------------------------------------------------------------------------------------------------------------------------------------------------------------------------------------------------------------------------------------------------------------------------------------------------------------------------------------------------------------------------------------------------------------------------------------------------------------------------------------------------------------------------------------------------------------------------------------------------------------------------------------------------------------------------------------------------------------------------------------------------------------------------------------------------------------------------------------------------------------------------------------------------------------------------------------------------------------------------------------------------------------------------------------------------------------------------------------------------------------------------------------------------------------------------------------------------------------------------------------------------------------------------------------------------------------------------------------------------------------------------------------------------------------------------------------------------------------------------------------------------------------------------------------------------------------------------------------|
|             | With Polarity Protection                                                                                                                                                                                                                                                                                                                                                                                                                                                                                                                                                                                                                                                                                                                                                                                                                                                                                                                                                                                                                                                                                                                                                                                                                                                                                                                                                                                                                                                                                                                                                                                                                                                                                                                                                                                                                                                                                                                                                                                                                                                                                                       |
| Body:       | Polypropylene, 94HB Black                                                                                                                                                                                                                                                                                                                                                                                                                                                                                                                                                                                                                                                                                                                                                                                                                                                                                                                                                                                                                                                                                                                                                                                                                                                                                                                                                                                                                                                                                                                                                                                                                                                                                                                                                                                                                                                                                                                                                                                                                                                                                                      |
| Wire:       | 26AWG UL1007 150mm ±5mm                                                                                                                                                                                                                                                                                                                                                                                                                                                                                                                                                                                                                                                                                                                                                                                                                                                                                                                                                                                                                                                                                                                                                                                                                                                                                                                                                                                                                                                                                                                                                                                                                                                                                                                                                                                                                                                                                                                                                                                                                                                                                                        |
|             | Stripped And Tinned 5mm ±1mm                                                                                                                                                                                                                                                                                                                                                                                                                                                                                                                                                                                                                                                                                                                                                                                                                                                                                                                                                                                                                                                                                                                                                                                                                                                                                                                                                                                                                                                                                                                                                                                                                                                                                                                                                                                                                                                                                                                                                                                                                                                                                                   |
| Terminals:  | Nickel plated brass                                                                                                                                                                                                                                                                                                                                                                                                                                                                                                                                                                                                                                                                                                                                                                                                                                                                                                                                                                                                                                                                                                                                                                                                                                                                                                                                                                                                                                                                                                                                                                                                                                                                                                                                                                                                                                                                                                                                                                                                                                                                                                            |
| Springs:    | Ø0.6mm Nickel plated spring                                                                                                                                                                                                                                                                                                                                                                                                                                                                                                                                                                                                                                                                                                                                                                                                                                                                                                                                                                                                                                                                                                                                                                                                                                                                                                                                                                                                                                                                                                                                                                                                                                                                                                                                                                                                                                                                                                                                                                                                                                                                                                    |
|             | steel                                                                                                                                                                                                                                                                                                                                                                                                                                                                                                                                                                                                                                                                                                                                                                                                                                                                                                                                                                                                                                                                                                                                                                                                                                                                                                                                                                                                                                                                                                                                                                                                                                                                                                                                                                                                                                                                                                                                                                                                                                                                                                                          |
| Compliance: | Builty Environment SO 14001  MATRICIDAD  SHOTILIDAD  S |