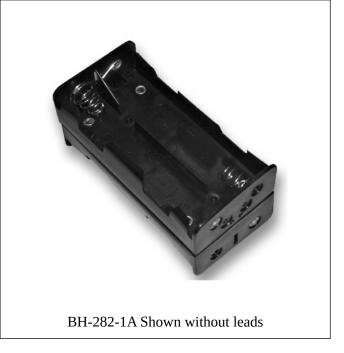

美羅中心1期 15樓11室 Flat 11, 15/F., METRO CENTRE 1, 32 LAM HING ST., KOWLOON BAY, HONG KONG

TEL: (852) 2770 5181 WEB: www.comf-hk.com FAX: (852) 2798 8129 Email: sales@comf-hk.com

## Product Data Sheet BH-282-1A

## **Specification**

| Cell Size:  | 8 X C Cells, UM-2, R14                                         |
|-------------|----------------------------------------------------------------|
| Wire:       | AWG 24, UL1007<br>150mm ± 5mm<br>Stripped and Tinned: 5mm ±1mm |
| Body:       | Polypropylene 94HB, Black                                      |
| Terminals:  | Nickel plated brass                                            |
| Springs:    | Ø0.8mm Nickel plated 65C spring steel                          |
| Compliance: | Guelly Environment 80 14081 Ser (A.OBA).                       |