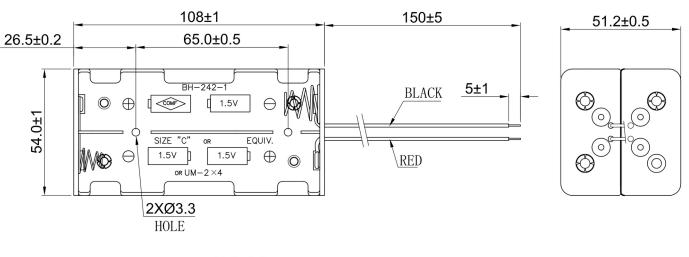

## Product Data Sheet BH-282-1A

## **Specification**

| Cell Size:  | 8 X C Cells, UM-2, R14                                         |
|-------------|----------------------------------------------------------------|
| Wire:       | AWG 24, UL1007<br>150mm ± 5mm<br>Stripped and Tinned: 5mm ±1mm |
| Body:       | Polypropylene 94HB, Black                                      |
| Terminals:  | Nickel plated brass                                            |
| Springs:    | Ø0.8mm Nickel plated 65C spring steel                          |
| Compliance: | Guelly Environment 80 14081 Ser (A.OBA).                       |