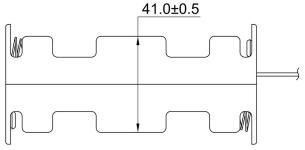

## Product Data Sheet BH-282-1A

## **Specification**

| Cell Size:  | 8 X C Cells, UM-2, R14                                         |
|-------------|----------------------------------------------------------------|
| Wire:       | AWG 24, UL1007<br>150mm ± 5mm<br>Stripped and Tinned: 5mm ±1mm |
| Body:       | Polypropylene 94HB, Black                                      |
| Terminals:  | Nickel plated brass                                            |
| Springs:    | Ø0.8mm Nickel plated 65C spring steel                          |
| Compliance: | Guelly Environment 80 14081 Ser (A.OBA).                       |