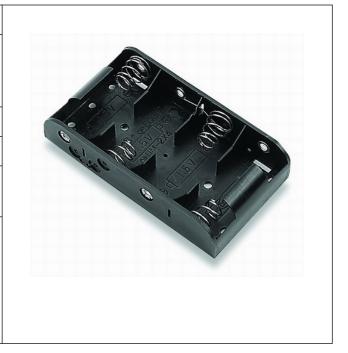

## **Product Data Sheet BH-243A**

## **Specification**

| Cell Size:  | 4 X C Cells, UM-2, R14                                         |
|-------------|----------------------------------------------------------------|
| Wire:       | AWG 24, UL1007<br>150mm ± 5mm<br>Stripped and Tinned: 5mm ±1mm |
| Body:       | Polypropylene 94HB, Black                                      |
| Terminals:  | Nickel plated brass                                            |
| Springs:    | Ø0.8mm Nickel plated 65C spring steel                          |
| Compliance: | Duality Environment 50 Hold Hold Hold Hold Hold Hold Hold Hold |