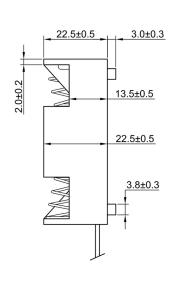

## **Product Data Sheet BH-243A**

## **Specification**

| Cell Size:  | 4 X C Cells, UM-2, R14                                         |
|-------------|----------------------------------------------------------------|
| Wire:       | AWG 24, UL1007<br>150mm ± 5mm<br>Stripped and Tinned: 5mm ±1mm |
| Body:       | Polypropylene 94HB, Black                                      |
| Terminals:  | Nickel plated brass                                            |
| Springs:    | Ø0.8mm Nickel plated 65C spring steel                          |
| Compliance: | Duality Environment 50 Hold Hold Hold Hold Hold Hold Hold Hold |