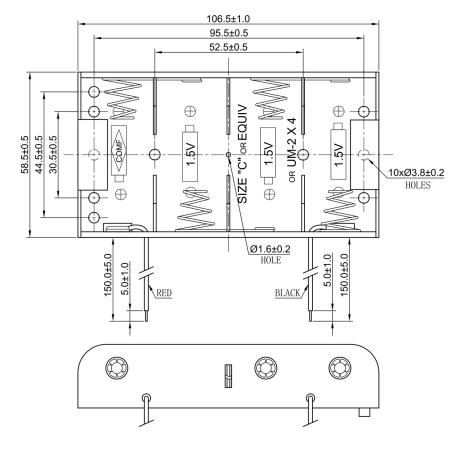

## **Product Data Sheet BH-243A**

## **Specification**

| Cell Size:  | 4 X C Cells, UM-2, R14                                         |
|-------------|----------------------------------------------------------------|
| Wire:       | AWG 24, UL1007<br>150mm ± 5mm<br>Stripped and Tinned: 5mm ±1mm |
| Body:       | Polypropylene 94HB, Black                                      |
| Terminals:  | Nickel plated brass                                            |
| Springs:    | Ø0.8mm Nickel plated 65C spring steel                          |
| Compliance: | Duality Environment 50 Hold Hold Hold Hold Hold Hold Hold Hold |