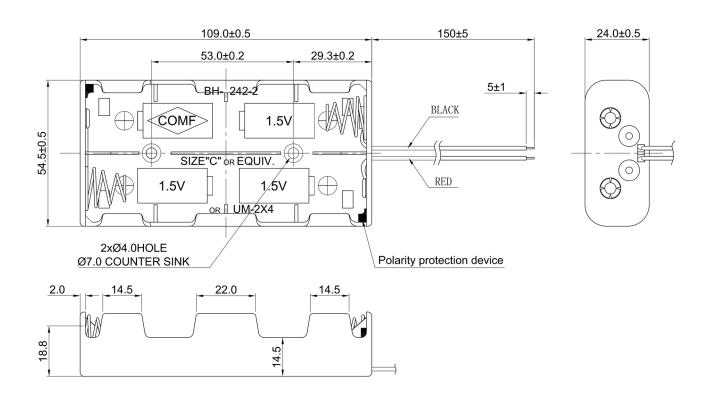

## Product Data Sheet BH-242-2A

## **Specification**

| Cell Size:  | 4 X C Cells, UM-2, R14. With Polarity Protection                                                                                                                                                                                                                                                                                                                                                                                                                                                                                                                                                                                                                                                                                                                                                                                                                                                                                                                                                                                                                                                                                                                                                                                                                                                                                                                                                                                                                                                                                                                                                                                                                                                                                                                                                                                                                                                                                                                                                                                                                                                                              |
|-------------|-------------------------------------------------------------------------------------------------------------------------------------------------------------------------------------------------------------------------------------------------------------------------------------------------------------------------------------------------------------------------------------------------------------------------------------------------------------------------------------------------------------------------------------------------------------------------------------------------------------------------------------------------------------------------------------------------------------------------------------------------------------------------------------------------------------------------------------------------------------------------------------------------------------------------------------------------------------------------------------------------------------------------------------------------------------------------------------------------------------------------------------------------------------------------------------------------------------------------------------------------------------------------------------------------------------------------------------------------------------------------------------------------------------------------------------------------------------------------------------------------------------------------------------------------------------------------------------------------------------------------------------------------------------------------------------------------------------------------------------------------------------------------------------------------------------------------------------------------------------------------------------------------------------------------------------------------------------------------------------------------------------------------------------------------------------------------------------------------------------------------------|
| Wire:       | AWG 24, UL1007<br>150mm ± 5mm<br>Stripped and Tinned: 5mm ±1mm                                                                                                                                                                                                                                                                                                                                                                                                                                                                                                                                                                                                                                                                                                                                                                                                                                                                                                                                                                                                                                                                                                                                                                                                                                                                                                                                                                                                                                                                                                                                                                                                                                                                                                                                                                                                                                                                                                                                                                                                                                                                |
| Body:       | Polypropylene 94HB, Black                                                                                                                                                                                                                                                                                                                                                                                                                                                                                                                                                                                                                                                                                                                                                                                                                                                                                                                                                                                                                                                                                                                                                                                                                                                                                                                                                                                                                                                                                                                                                                                                                                                                                                                                                                                                                                                                                                                                                                                                                                                                                                     |
| Terminals:  | Nickel plated brass                                                                                                                                                                                                                                                                                                                                                                                                                                                                                                                                                                                                                                                                                                                                                                                                                                                                                                                                                                                                                                                                                                                                                                                                                                                                                                                                                                                                                                                                                                                                                                                                                                                                                                                                                                                                                                                                                                                                                                                                                                                                                                           |
| Springs:    | Ø0.8mm Nickel plated 65C spring steel                                                                                                                                                                                                                                                                                                                                                                                                                                                                                                                                                                                                                                                                                                                                                                                                                                                                                                                                                                                                                                                                                                                                                                                                                                                                                                                                                                                                                                                                                                                                                                                                                                                                                                                                                                                                                                                                                                                                                                                                                                                                                         |
| Compliance: | Duelly Environment SO 1901 So |