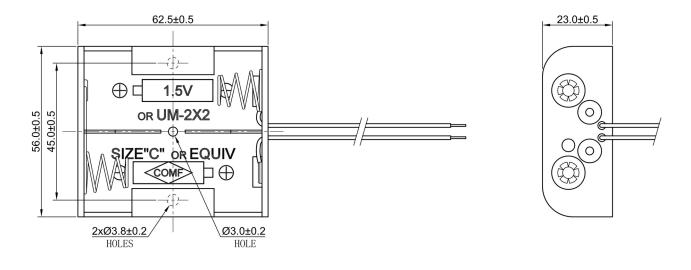

## **Specification**

| Cell Size:  | 2 X C Cell, UM-2, R14                                          |                                          |
|-------------|----------------------------------------------------------------|------------------------------------------|
| Wire:       | AWG 24, UL1007<br>150mm ± 5mm<br>Stripped and Tinned: 5mm ±1mm | OR O |
| Body:       | Polypropylene 94HB, Black                                      |                                          |
| Terminals:  | Nickel plated brass                                            |                                          |
| Springs:    | Ø0.8mm Nickel plated spring steel                              |                                          |
| Compliance: | Duality Environment SO 14001 SO 14001 COMPLIANT                |                                          |