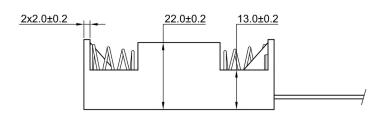

## **Specification**

| Cell Size:  | 2 X C Cell, UM-2, R14                                          |                                          |
|-------------|----------------------------------------------------------------|------------------------------------------|
| Wire:       | AWG 24, UL1007<br>150mm ± 5mm<br>Stripped and Tinned: 5mm ±1mm | OR O |
| Body:       | Polypropylene 94HB, Black                                      |                                          |
| Terminals:  | Nickel plated brass                                            |                                          |
| Springs:    | Ø0.8mm Nickel plated spring steel                              |                                          |
| Compliance: | Duality Environment SO 14001 SO 14001 COMPLIANT                |                                          |