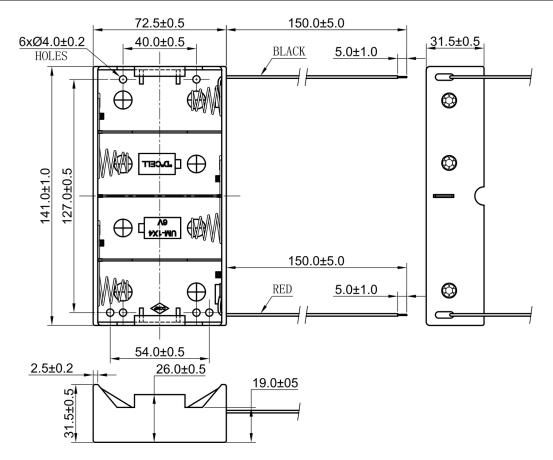

## Product Data Sheet BH-143-1A

## **Specification**

| Cell Size:  | 4 X D Cell, UM-1, R20, LR20                                          |
|-------------|----------------------------------------------------------------------|
| Wire:       | AWG 24, UL1007<br>150mm ± 5mm<br>Stripped and Tinned: 5mm ±1mm       |
| Body:       | Polypropylene, 94HB, Black                                           |
| Terminals:  | Nickel plated brass                                                  |
| Springs:    | Ø0.9mm Nickel plated spring steel                                    |
| Compliance: | Country Environment SO 14001  SO 14001  So 14001  So 14001  So 14001 |