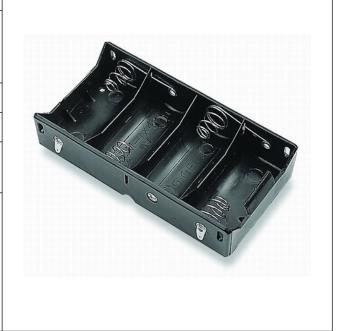

## Product Data Sheet BH-143-1A

## **Specification**

| Cell Size:  | 4 X D Cell, UM-1, R20, LR20                                          |
|-------------|----------------------------------------------------------------------|
| Wire:       | AWG 24, UL1007<br>150mm ± 5mm<br>Stripped and Tinned: 5mm ±1mm       |
| Body:       | Polypropylene, 94HB, Black                                           |
| Terminals:  | Nickel plated brass                                                  |
| Springs:    | Ø0.9mm Nickel plated spring steel                                    |
| Compliance: | Country Environment SO 14001  SO 14001  So 14001  So 14001  So 14001 |